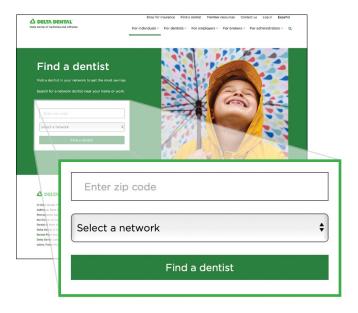

#### Find a dentist

- Visit deltadentalins.com and click on Find a Dentist in the top menu.
- Enter your ZIP code and select your dental network from the drop-down menu.
- 3. Click **Find a Dentist** and refine your search by distance, specialty, languages spoken or extended office hours.
- View dentists' patient ratings and reviews of dental care from Yelp in making a selection.