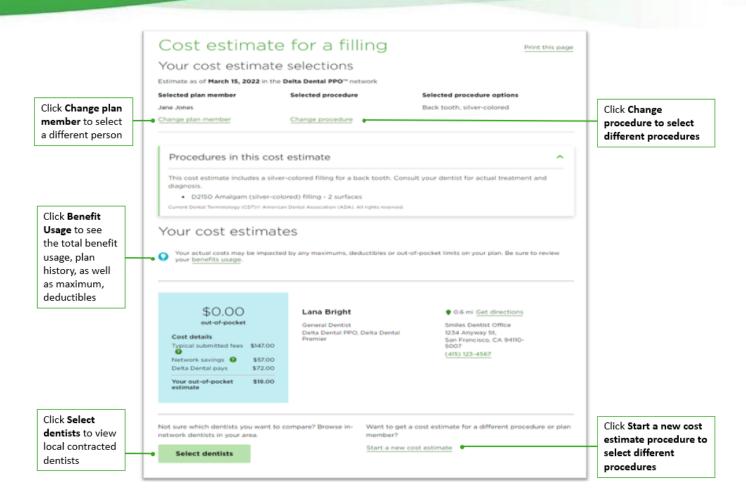

## Cost Estimator

### Budget for dental costs

#### Easy to use.

Questions guide you through the process, letting you add services to your visit.

#### Personalized. Based on real data.

You'll get a customized cost estimate based on your actual benefits.

### Change your dentist.

Want to know if you'd save by switching to another dentist? Test it out by comparing up to five dentists.

#### Personalize your procedure.

Specify which tooth is being treated, the type of filling you need or whether you're going to a specialist.

#### Available on desktop or mobile.

Get an estimate on your computer, tablet or phone.