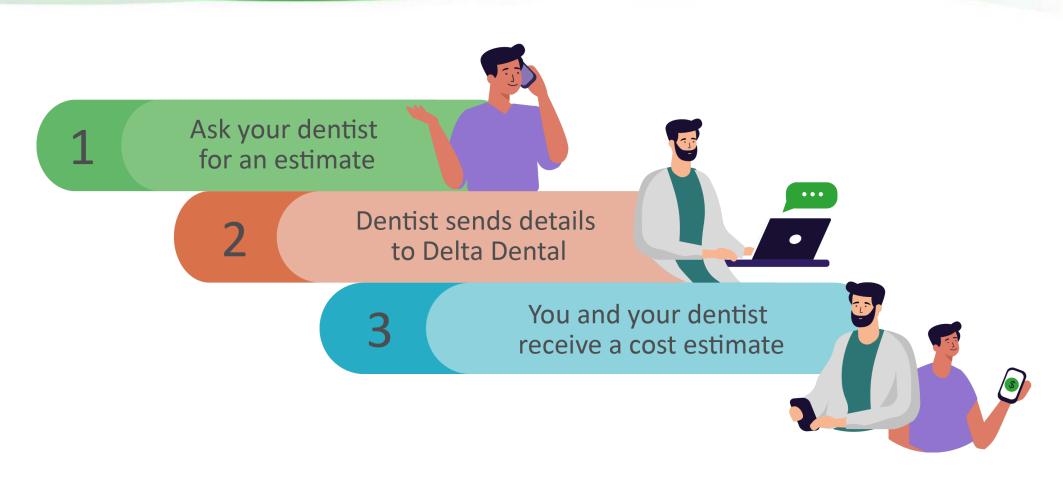

| \$1,500                            | \$1,500            |



## Cost Estimator

### Budget for dental costs

#### Easy to use.

Questions guide you through the process, letting you add services to your visit.

#### Personalized. Based on real data.

You'll get a customized cost estimate based on your actual benefits.

### Change your dentist.

Want to know if you'd save by switching to another dentist? Test it out by comparing up to five dentists.

#### Personalize your procedure.

Specify which tooth is being treated, the type of filling you need or whether you're going to a specialist.

#### Available on desktop or mobile.

Get an estimate on your computer, tablet or phone.





## Pre-treatment estimate

It's easy to plan for dental expenses



Web and mobile resources



## Check out the website

deltadentalins.com



- Search for a network dentist in your area
- Get answers to common questions about your dental plan
- Read articles, browse recipes and watch videos about oral health and wellness
- Log in to:
  - ✓ Check plan details: eligibility, benefits, and maximum usage
  - ✓ View claims
  - ✓ Estimate costs of next procedure
  - ✓ Submit questions to Customer Service
  - ✓ Print ID card



## Print an ID Card

### Check in without a dental plan ID card



Members don't need a dental plan ID card to check in at the dentist. Just tell the dental office that you are covered by Delta Dental of California and provide the dentist: Name, date of birth, and Identification number

### Members can find a virtual ID card on website,