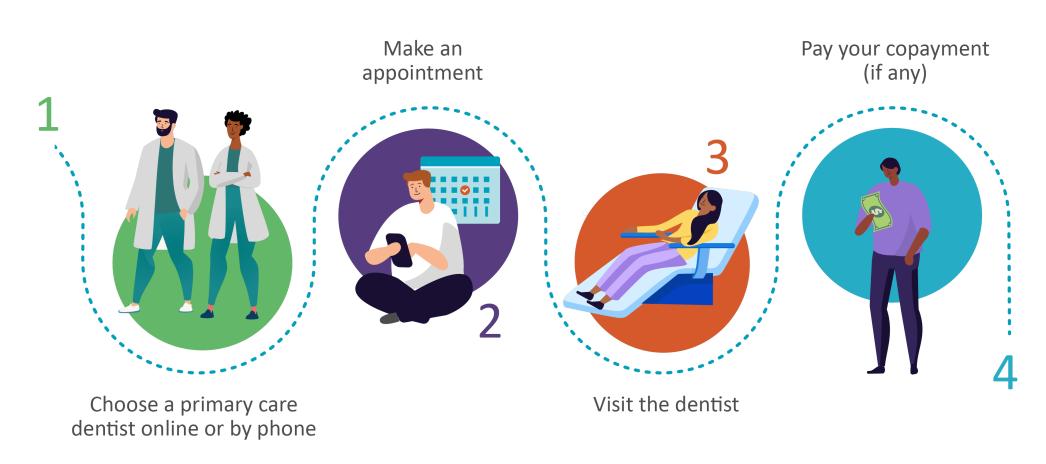

## How DeltaCare USA works

Getting dental care is easy

# How to choose your dentist

DeltaCare USA

Go to **deltadentalins.com** to browse the DeltaCare USA dentists in your area.

Write down the facility number of the primary care dentist you would like.

### Submit your request

- Online: Create an online account at deltadentalins.com
- By phone: Call Customer Service at 800-422-4234