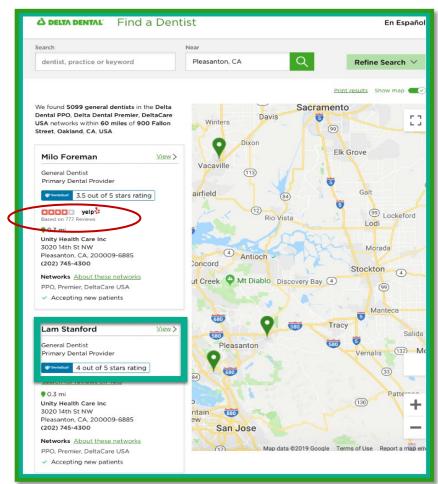

## Find a network dentist

- Go to deltadentalins.com.
- Look for the Find a Dentist tab.
- Search by name, address, landmark, city or ZIP code.
- Select your network plan.
- Click Search.
- Narrow your search by location, specialty, network and language.
- Your search results will include a dentist's Yelp rating, quality ratings, address and phone number