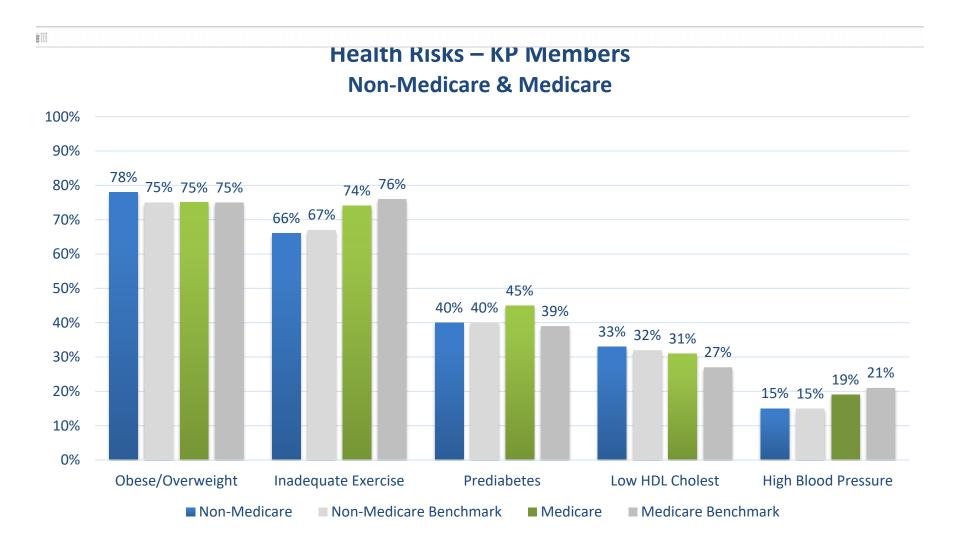

# **Executive Summary**

- LACERS 2020 plan experience: overall loss ratio was 1.2% lower than 2019
  - Kaiser 95.3% in 2020 versus 91.2% in 2019
  - Anthem HMO 86.7% in 2020 versus 93.3% in 2019
  - Anthem PPO 82.9% in 2020 versus 84.8% for 2019
  - Delta Dental 66.7% in 2020 versus 76.2% for 2019
  - Anthem Blue View Vision 58.9% in 2020 versus 93.9% for 2019
  - Overall loss ratio 86.6% in 2020 versus 87.8% for 2019