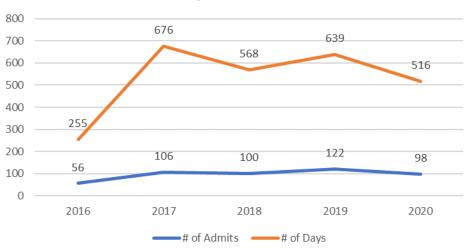

# **Anthem Blue Cross PPO –** *Inpatient Utilization Summary*

- The total number of admissions decreased 21.8% from 871 to 681
- The number of days in hospital decreased 18.2% from 4,559 to 3,371
- The length of stays per admission increased from 5.2 days to 5.5 days or 4.8%
- The covered charge per admission increased 35.7% to \$7,515
- The covered charge per day increased 29.7% from \$1,058 to \$1,372

| Inpatient Utilization Summary | 2016    | % Change | 2017                     | % Change | 2018    | % Change | 2019    | % Change | 2020    |
|-------------------------------|---------|----------|--------------------------|----------|---------|----------|---------|----------|---------|
| # of Admits                   | 756     | 15.5%    | 873                      | 4.8%     | 915     | -4.8%    | 871     | -21.8%   | 681     |
| # of Days                     | 3,991   | 17.0%    | <b>4,</b> 670            | 10.2%    | 5,146   | -11.4%   | 4,559   | -18.2%   | 3,731   |
| Avg LOS                       | 5.3     | 0.0%     | 5.3                      | 6.1%     | 5.6     | -7.0%    | 5.2     | 4.8%     | 5.5     |
| Admits Per 1,000              | 168     | 10.1%    | 185                      | -0.1%    | 185     | -7.8%    | 170     | -24.8%   | 128     |
| DOC Per 1,000                 | 887     | 11.7%    | 991                      | 4.9%     | 1,039   | -14.2%   | 891     | -21.3%   | 701     |
| Covered Charge per Admit      | \$5,521 | 38.5%    | <b>\$</b> 7 <b>,</b> 647 | -22.2%   | \$5,951 | -7.0%    | \$5,536 | 35.7%    | \$7,515 |
| Covered Charge per Day        | \$1,046 | 36.6%    | \$1,429                  | -26.0%   | \$1,058 | 0.0%     | \$1,058 | 29.7%    | \$1,372 |