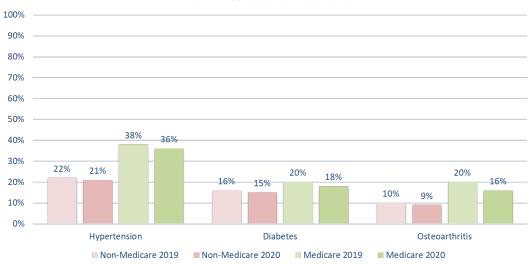

# **Executive Summary**

- LACERS 2020 plan experience: overall loss ratio was 1.2% lower than 2019
  - Kaiser 95.3% in 2020 versus 91.2% in 2019
  - Anthem HMO 86.7% in 2020 versus 93.3% in 2019
  - Anthem PPO 82.9% in 2020 versus 84.8% for 2019
  - Delta Dental 66.7% in 2020 versus 76.2% for 2019
  - Anthem Blue View Vision 58.9% in 2020 versus 93.9% for 2019
  - Overall loss ratio 86.6% in 2020 versus 87.8% for 2019