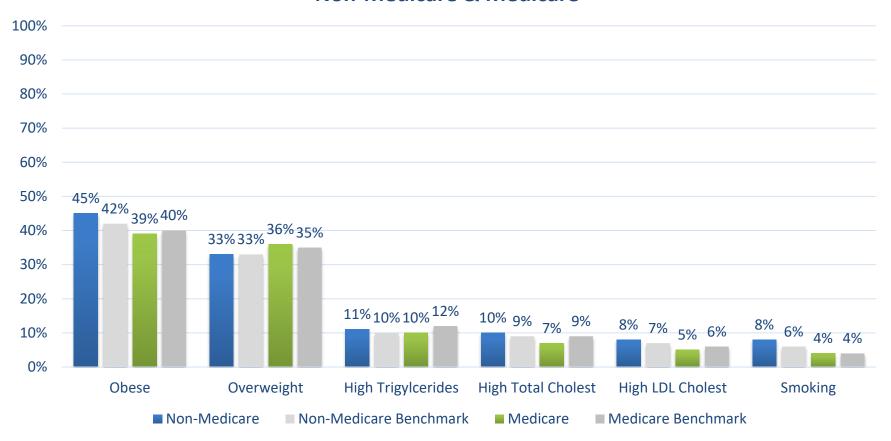

# **Executive Summary**

- LACERS 2020 plan experience: overall loss ratio was 1.2% lower than 2019
  - Kaiser 95.3% in 2020 versus 91.2% in 2019
  - Anthem HMO 86.7% in 2020 versus 93.3% in 2019
  - Anthem PPO 82.9% in 2020 versus 84.8% for 2019
  - Delta Dental 66.7% in 2020 versus 76.2% for 2019
  - Anthem Blue View Vision 58.9% in 2020 versus 93.9% for 2019
  - Overall loss ratio 86.6% in 2020 versus 87.8% for 2019