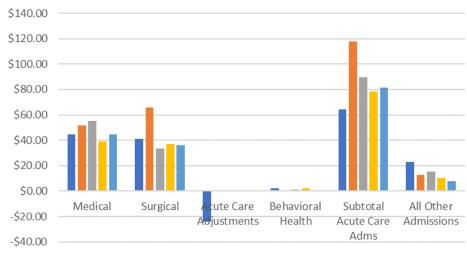

## Inpatient Claim Summary by Classification

 Inpatient facility charges increased 0.4% from \$88.62 pmpm to \$88.99 pmpm

**■** 2016 **■** 2017 **■** 2018 **■** 2019 **■** 2020

| Inpatient Classification | 2016         | % Change | 2017                       | % Change | 2018        | % Change | 2019        | % Change | 2020        |
|--------------------------|--------------|----------|----------------------------|----------|-------------|----------|-------------|----------|-------------|
| Medical                  | \$2,422,255  | 21.2%    | \$2,935,328                | 11.8%    | \$3,281,032 | -27.3%   | \$2,386,304 | 18.9%    | \$2,837,217 |
| Surgical                 | \$2,226,804  | 67.2%    | \$3,723,909                | -46.8%   | \$1,982,709 | 15.3%    | \$2,286,047 | 1.3%     | \$2,315,920 |
| Acute Care Adjustments   | -\$1,306,033 | 0.0%     | <b>\$</b> 0                | 0.0%     | <b>\$</b> 0 | 0.0%     | <b>\$</b> 0 | 0.0%     | <b>\$</b> 0 |
| Behavioral Health        | \$129,307    | -87.3%   | \$16,405                   | 244.0%   | \$56,441    | 158.3%   | \$145,807   | -67.9%   | \$46,824    |
| Subtotal Acute Care Adms | \$3,472,333  | 92.3%    | \$6,675,642                | -20.3%   | \$5,320,182 | -9.4%    | \$4,818,158 | 7.9%     | \$5,199,961 |
| All Other Admissions     | \$1,229,941  | -42.1%   | <b>\$</b> 712 <b>,</b> 495 | 26.3%    | \$900,218   | -31.1%   | \$620,400   | -22.1%   | \$483,174   |
| Total                    | \$4,702,274  | 57.1%    | \$7,388,137                | -15.8%   | \$6,220,400 | -12.6%   | \$5,438,558 | 4.5%     | \$5,683,135 |
| Medical                  | \$44.84      | 15.7%    | \$51.89                    | 6.4%     | \$55.21     | -29.6%   | \$38.89     | 14.2%    | \$44.43     |
| Surgical                 | \$41.22      | 59.7%    | \$65.83                    | -49.3%   | \$33.37     | 11.6%    | \$37.25     | -2.7%    | \$36.26     |
| Acute Care Adjustments   | -\$24.18     | 0.0%     | \$0.00                     | 0.0%     | \$0.00      | 0.0%     | \$0.00      | 0.0%     | \$0.00      |
| Behavioral Health        | \$2.39       | -87.9%   | \$0.29                     | 227.5%   | \$0.95      | 150.2%   | \$2.38      | -69.1%   | \$0.73      |
| Subtotal Acute Care Adms | \$64.27      | 83.6%    | \$118.01                   | -24.1%   | \$89.53     | -12.3%   | \$78.51     | 3.7%     | \$81.42     |
| All Other Admissions     | \$22.77      | -44.7%   | \$12.60                    | 20.2%    | \$15.15     | -33.3%   | \$10.11     | -25.2%   | \$7.57      |
| Total                    | \$87.04      | 50.1%    | \$130.61                   | -19.9%   | \$104.68    | -15.3%   | \$88.62     | 0.4%     | \$88.99     |