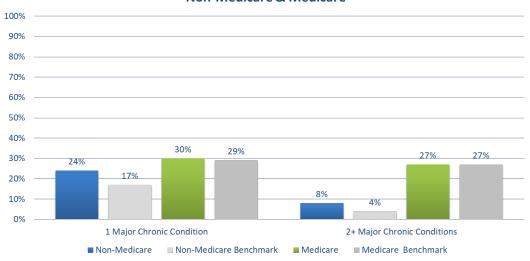

**

- In 2020, the top lifestyle-related chronic health conditions among KP members have continued to be hypertension, diabetes, and depression.
- The KP Medicare members had significantly higher rates of hypertension and depression compared to the Non-Medicare members.
- The KP Medicare members also had over 3 times the rate of 2 or more major chronic conditions compared to the Non-Medicare members.
- The chronic condition rates for KP Non-Medicare members were higher than their benchmarks for diabetes and for number of major chronic conditions, while the rates for Medicare members were similar to their benchmark groups.

# Top Lifestyle-Related Chronic Health Conditions – KP Members Non-Medicare & Medicare



# Prevalence of Major Chronic Conditions – KP Members Non-Medicare & Medicare





# LACERS Health Management Data Report 2020 **Key Highlights**

### Lifestyle-Related Chronic Health Conditions

#### **ABC Members:**

- In 2019 and 2020, the top lifestyle-related chronic health conditions among ABC members were hypertension, diabetes, and osteoarthritis, with slightly decreasing rates, particularly for osteoarthritis, which dropped by 4%.
- The ABC Medicare members had higher rates for 8 or the 9 lifestyle-related conditions in 2019 and 2020, in particular for hypertension, compared to the Non-Medicare members.
- The lifestyle-related conditions prevalence rates decreased slightly overall for both ABC Non-Medicare and Medicare members from 2019 to 2020.
- No valid ABC retiree benchmark comparison groups were available for this report.

# Top Lifestyle-Related Chroni