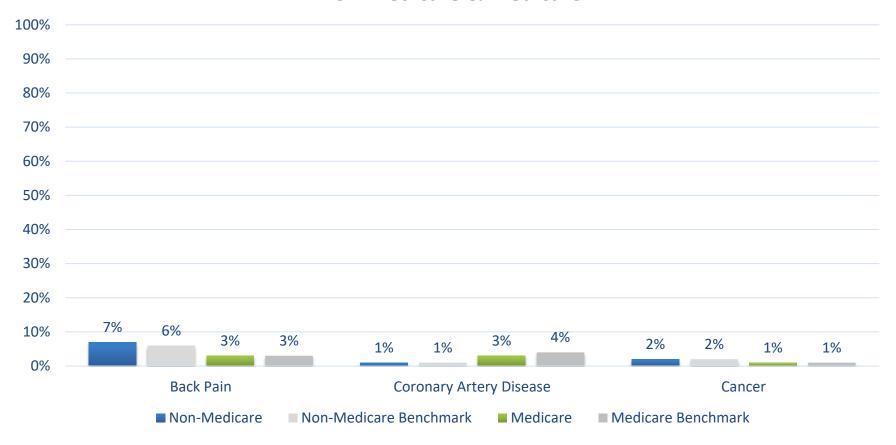

# **Executive Summary**

- LACERS 2020 plan experience: overall loss ratio was 1.2% lower than 2019
  - Kaiser 95.3% in 2020 versus 91.2% in 2019
  - Anthem HMO 86.7% in 2020 versus 93.3% in 2019
  - Anthem PPO 82.9% in 2020 versus 84.8% for 2019
  - Delta Dental 66.7% in 2020 versus 76.2% for 2019
  - Anthem Blue View Vision 58.9% in 2020 versus 93.9% for 2019
  - Overall loss ratio 86.6% in 2020 versus 87.8% for 2019