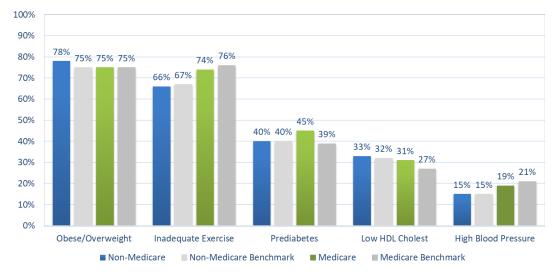

se, and prediabetes, and low HDL (good) cholesterol was prevalent in about a third of the population – likely associated with the low physical activity.
- The KP Medicare members had higher rates for inadequate exercise and prediabetes compared to Non-Medicare members.
- Both groups saw increases in the rates for at least
   3 of their health risk factors, with both
   experiencing a spike in high blood pressure rates
   in 2020.
- For KP Non-Medicare members, the rate for overweight/obesity was 3% higher than the benchmark group. For Medicare members, prediabetes was 6% higher than the benchmark and high blood pressure was 3% lower than the benchmark.

#### **ABC Members:**

Adequate 2020 data for ABC members are not available.

#### Top Health Risks – KP Members Non-Medicare & Medicare



# Lifestyle-Related Chronic Health Conditions

#### **KP Members:**

- In 2020, the top lifestyle-related chronic health conditions among KP members have continued to be hypertension, diabetes, and depression.
- The KP Medicare members had significantly higher rates of hypertension and depression compared to the Non-Medicare members.
- The KP Medicare members also had over 3 times the rate of 2 or more major chronic conditions compared to the Non-Medicare members.
- The chronic condition rates for KP Non-Medicare members were higher than their benchmarks for diabetes and for number of major chronic conditions, while the rates for Medicare members were similar to their benchmark groups.

# Top Lifestyle-Related Chronic Health Conditions – KP Members Non-Medicare & Medicare



# Prevalence