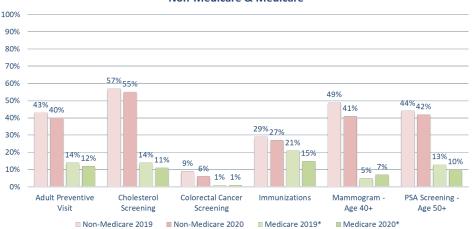

### COVID-19

During 2020, COVID-19 impacted the financial performance of LACERS carriers differently based on their model.

- Kaiser is a staff model HMO. COVID-19 impacted Kaiser adversely with the highest loss ratio 95.3%. This is predominantly due to Kaiser having captured facilities and captured providers which still required payment regardless whether services were provided or not.
- Anthem HMO is a partially-capitated and partially fee-for-service model. Covid-19
  would have adversely impacted the Anthem HMO. The capitation fee is paid to providers
  and facilities on a monthly basis regardless of whether or not services were provided.
- Fee-for-service arrangements in the Anthem PPO, Anthem Blue View Vision, and the self-funded Delta Dental plan were positively impacted as non-essential services were provided on a limited scale. These plans were able to reserve premium dollars due to the unrealized claims dollars.