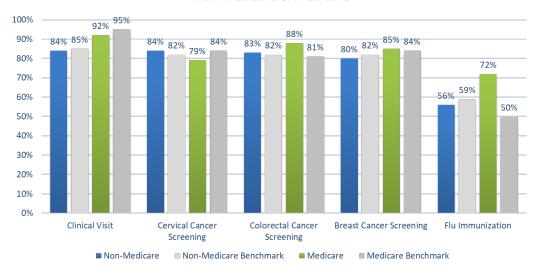

# **Executive Summary**

- LACERS 2020 plan experience: overall loss ratio was 1.2% lower than 2019
  - Kaiser 95.3% in 2020 versus 91.2% in 2019
  - Anthem HMO 86.7% in 2020 versus 93.3% in 2019
  - Anthem PPO 82.9% in 2020 versus 84.8% for 2019
  - Delta Dental 66.7% in 2020 versus 76.2% for 2019
  - Anthem Blue View Vision 58.9% in 2020 versus 93.9% for 2019
  - Overall loss ratio 86.6% in 2020 versus 87.8% for 2019