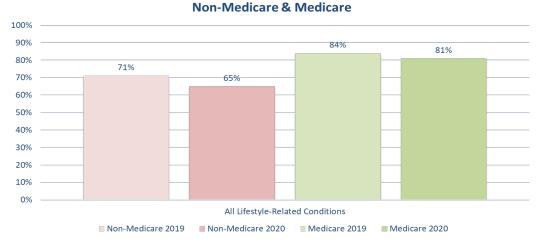

# **Executive Summary**

- LACERS 2020 plan experience: overall loss ratio was 1.2% lower than 2019
  - Kaiser 95.3% in 2020 versus 91.2% in 2019
  - Anthem HMO 86.7% in 2020 versus 93.3% in 2019
  - Anthem PPO 82.9% in 2020 versus 84.8% for 2019
  - Delta Dental 66.7% in 2020 versus 76.2% for 2019
  - Anthem Blue View Vision 58.9% in 2020 versus 93.9% for 2019
  - Overall loss ratio 86.6% in 2020 versus 87.8% for 2019