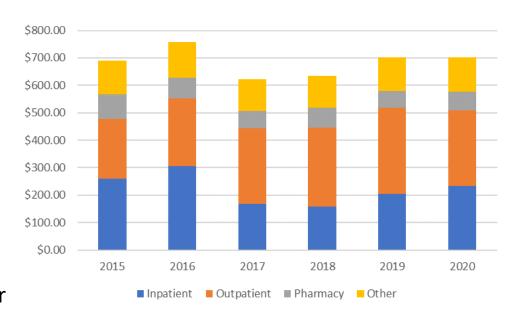

### **Medical Summary**

- Total paid claims pmpm increased 0.2% to \$312.52
- Inpatient Facility cost increased 0.4% to \$88.99
- Outpatient Facility cost stayed flat at 0.0% to \$85.77
- Professional/Other cost stayed flat at 0.0% to \$137.76

|                      | 2016     | % Change | 2017     | % Change | 2018     | % Change | 2019     | % Change | 2020     |
|----------------------|----------|----------|----------|----------|----------|----------|----------|----------|----------|
| Inpatient Facility   | \$87.08  | 50.0%    | \$130.62 | -19.9%   | \$104.67 | -15.3%   | \$88.62  | 0.4%     | \$88.99  |
| Out Patient Facility | \$71.00  | 10.9%    | \$78.77  | 12.3%    | \$88.44  | -3.0%    | \$85.76  | 0.0%     | \$85.77  |
| Professional/Other   | \$111.92 | 9.3%     | \$122.32 | 3.5%     | \$126.56 | 8.7%     | \$137.55 | 0.2%     | \$137.76 |
| Total Paid PMPM      | \$270.00 | 22.9%    | \$331.71 | -3.6%    | \$319.67 | -2.4%    | \$311.93 | 0.2%     | \$312.52 |