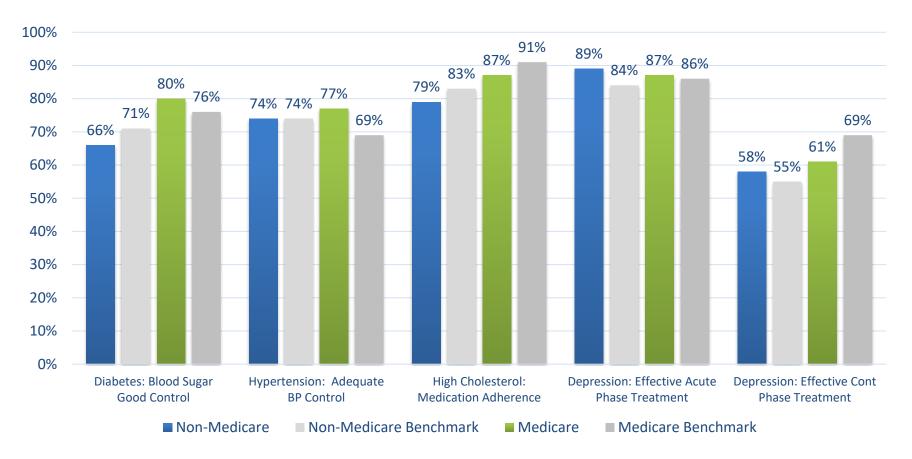

# **Executive Summary**

- LACERS 2020 plan experience: overall loss ratio was 1.2% lower than 2019
  - Kaiser 95.3% in 2020 versus 91.2% in 2019
  - Anthem HMO 86.7% in 2020 versus 93.3% in 2019
  - Anthem PPO 82.9% in 2020 versus 84.8% for 2019
  - Delta Dental 66.7% in 2020 versus 76.2% for 2019
  - Anthem Blue View Vision 58.9% in 2020 versus 93.9% for 2019
  - Overall loss ratio 86.6% in 2020 versus 87.8% for 2019