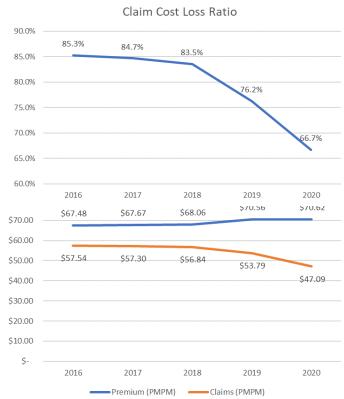

### **Delta Dental**

- The Delta Dental loss ratio for 2020 was 66.7% versus 76.2% for 2019
- LACERS self-funded the dental program starting January 1, 2019
- When self-funding, a reserve for claims incurred but not reported (IBNR or claims runout) must be maintained
- Keenan's Actuary calculated a \$521,600 IBNR reserve requirement year-end December 31, 2019
- Despite the decrease in the loss ratio, Keenan recommends the \$521,600 be held as the 2020 IBNR reserve
- LACERS was able to fund a margin surplus of \$1,685,860 in 2019 and \$2,759,875 in 2020,
   for a grand total of \$4,445,735 over two years
- Deducting for the IBNR reserve requirement, LACERS is left with a funded IBNR and a margin accumulation of \$3,924,135

# **Executive Summary**

- LACERS 2020 plan experience: overall loss ratio was 1.2% lower than 2019
  - Kaiser 95.3% in 2020 versus 91.2% in 2019
  - Anthem HMO 86.7% in 2020 versus 93.3% in 2019
  - Anthem PPO 82.9% in 2020 versus 84.8% for 2019
  - Delta Dental 66.7% in 2020 versus 76.2% for 2019
  - Anthem Blue View Vision 58.9% in 2020 versus 93.9% for 2019
  - Overall loss ratio 86.6% in 2020 versus 87.8% for 2019

|                                                          | 2016       | 2017       | 2018       |               | 2019          |            | 2020          |               |            |
|----------------------------------------------------------|------------|------------|------------|---------------|---------------|------------|---------------|---------------|------------|
|                                                          | Loss Ratio | Loss Ratio | Loss Ratio | Premium       | Claims        | Loss Ratio | Premium       | Claims        | Loss Ratio |
| Kaiser <sup>1,5</sup>                                    | 106.5%     | 79.9%      | 78.6%      | \$ 38,093,075 | \$ 34,746,396 | 91.2%      | \$ 38,186,226 | \$ 36,379,147 | 95.3%      |
| Anthem - HMO <sup>2,6</sup>                              | 90.0%      | 89.8%      | 78.7%      | \$ 12,114,384 | \$ 11,297,796 | 93.3%      | \$ 13,823,063 | \$ 11,989,195 | 86.7%      |
| Anthem - PPO (Excludes Medicare Part D) <sup>3,4,6</sup> | 81.0%      | 92.2%      | 82.7%      | \$ 26,504,659 | \$ 22,481,067 | 84.8%      | \$ 27,995,073 | \$ 23,213,272 | 82.9%      |
| Dental <sup>7</sup>                                      | 85.3%      | 84.7%      | 83.5%      | \$ 10,185,820 | \$ 7,763,760  | 76.2%      | \$ 10,574,056 | \$ 7,050,619  | 66.7%      |
| Vision <sup>7</sup>                                      | 86.4%      | 95.6%      | 100.9%     | \$ 725,266    | \$ 681,374    | 93.9%      | \$ 794,534    | \$ 467,912    | 58.9%      |
| Total                                                    | 93.8%      | 85.7%      | 80.1%      | \$ 87,623,204 | \$ 76,970,393 | 87.8%      | \$ 91,372,952 | \$ 79,100,145 | 86.6%      |