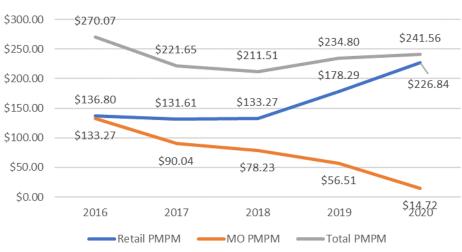

Pharmacy Summary: Retail vs. Mail Order

- o Retail drug cost increased 7.9% year over year over year from \$306.81 to \$331.02 pmpm
- Mail order drug cost decreased 66.7% year over year, from \$88.81 to \$29.53 pmpm
- Retail claim cost represented 91.8% of total cost 50.00
- Mail Order Utilization decreased to 15.7% of scripts

**■** 2016 **■** 2017 **■** 2018 **■** 2019 **■** 2020

|              | •                            |              |          |              |          |              |          |              |          |              |
|--------------|------------------------------|--------------|----------|--------------|----------|--------------|----------|--------------|----------|--------------|
| Reta         | ail vs Mail Order            | 2016         | % Change | 2017         | % Change | 2018         | % Change | 2019         | % Change | 2020         |
|              | Total Number of Paid Scripts | 136,929      | -1.6%    | 134,686      | -1.6%    | 132,516      | -2.1%    | 129,730      | -1.3%    | 127,981      |
| Retail       | Paid                         | \$9,713,416  | 54.7%    | \$15,022,478 | 13.2%    | \$16,999,404 | 10.8%    | \$18,828,618 | 15.3%    | \$21,700,561 |
| Re           | PMPM                         | \$174.23     | 47.6%    | \$257.13     | 8.9%     | \$279.91     | 9.6%     | \$306.81     | 7.9%     | \$331.02     |
|              | Average Payment Per Script   | \$70.94      | 57.2%    | \$111.54     | 15.0%    | \$128.28     | 13.1%    | \$145.14     | 16.8%    | \$169.56     |
| er           | Total Number of Paid Scripts | 12,521       | 3.7%     | 12,988       | 3.4%     | 13,431       | 1.4%     | 13,617       | -15.7%   | 11,478       |
| Order        | Paid                         | \$3,187,785  | 56.4%    | \$4,987,228  | 17.7%    | \$5,870,819  | -7.2%    | \$5,449,915  | -64.5%   | \$1,935,993  |
| Mail (       | PMPM                         | \$57.18      | 49.3%    | \$85.36      | 13.2%    | \$96.67      | -8.1%    | \$88.81      | -66.7%   | \$29.53      |
| N.           | Average Payment Per Script   | \$254.60     | 50.8%    | \$383.99     | 13.8%    | \$437.11     | -8.4%    | \$400.23     | -57.9%   | \$168.67     |
|              | Total Number of Paid Scripts | 149,450      | -1.2%    | 147,674      | -1.2%    | 145,947      | -1.8%    | 143,347      | -2.7%    | 139,459      |
| Total        | Paid                         | \$12,901,201 | 55.1%    | \$20,009,706 | 14.3%    | \$22,870,223 | 6.2%     | \$24,278,533 | -2.6%    | \$23,636,554 |
| ${ m T_{c}}$ | PMPM                         | \$231.40     | 55.1%    | \$358.91     | 14.3%    | \$410.21     | 6.2%     | \$435.47     | -2.6%    | \$423.96     |
|              | Average Payment Per Script   | \$86.32      | 57.0%    | \$135.50     | 15.6%    | \$156.70     | 8.1%     | \$169.37     | 0.1%     | \$169.49     |
|              | % Retail Dollars             | 75.3%        | -0.3%    | 75.1%        | -1.0%    | 74.3%        | 4.3%     | 77.6%        | 18.4%    | 91.8%        |
| ı            | % Retail Scripts             | 91.6%        | -0.5%    | 91.2%        | -0.4%    | 90.8%        | -0.3%    | 90.5%        | 1.4%     | 91.8%        |