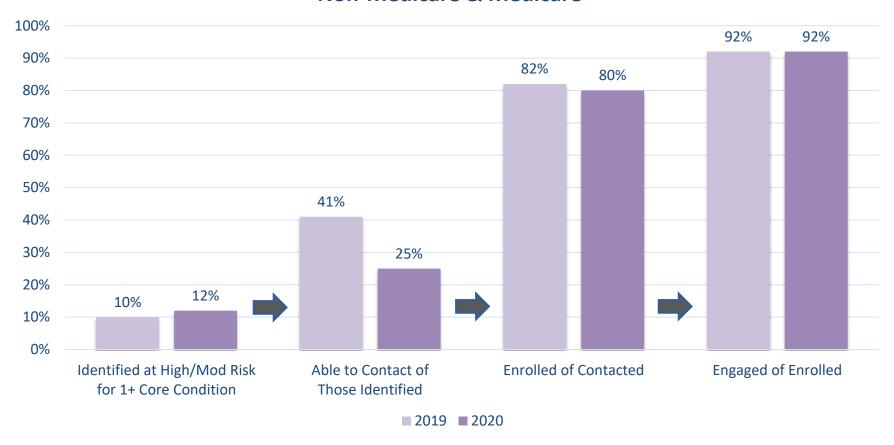

Ш

RE-INTRODUCTION OF STEPHANIE SMITH, WELLNESS PROGRAM MANAGER – VERBAL REPORT – Alex Rabrenovich, Chief Benefits Analyst, introduced Stephanie Smith, Wellness Program Manager to the Committee. Ms. Smith shared her experience and vision for LACERS *Well* as the new retiree Wellness Program Manager at LACERS.

IV

| LACERS WELL 2020 ANNUAL REPORT – RECEIVE AND FILE – Stephanie Smith, Wellness Progr<br>Manager, and Kristal Baldwin, Benefits Analyst, presented and discussed this report with<br>Committee for 15 minutes. The report was received by the Committee and filed. |  |
|------------------------------------------------------------------------------------------------------------------------------------------------------------------------------------------------------------------------------------------------------------------|--|
| V                                                                                                                                                                                                                                                                |  |