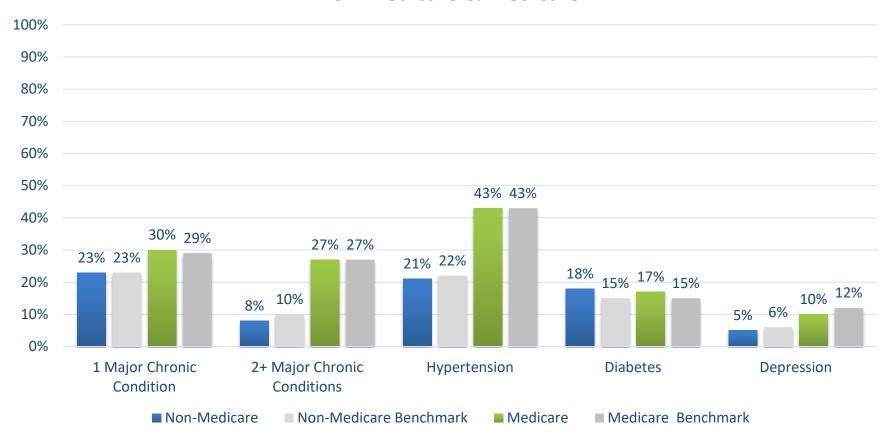

# **Executive Summary**

- LACERS 2020 plan experience: overall loss ratio was 1.2% lower than 2019
  - Kaiser 95.3% in 2020 versus 91.2% in 2019
  - Anthem HMO 86.7% in 2020 versus 93.3% in 2019
  - Anthem PPO 82.9% in 2020 versus 84.8% for 2019
  - Delta Dental 66.7% in 2020 versus 76.2% for 2019
  - Anthem Blue View Vision 58.9% in 2020 versus 93.9% for 2019
  - Overall loss ratio 86.6% in 2020 versus 87.8% for 2019