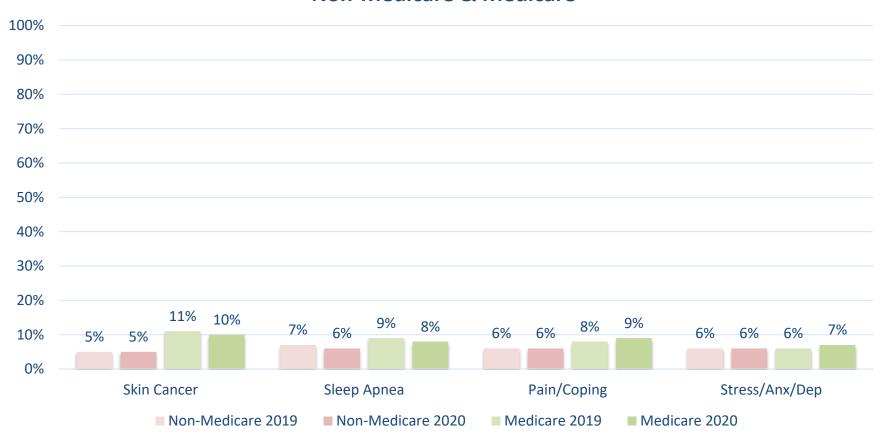

Ш

RE-INTRODUCTION OF STEPHANIE SMITH, WELLNESS PROGRAM MANAGER – VERBAL REPORT – Alex Rabrenovich, Chief Benefits Analyst, introduced Stephanie Smith, Wellness Program Manager to the Committee. Ms. Smith shared her experience and vision for LACERS *Well* as the new retiree Wellness Program Manager at LACERS.

IV

| LACERS WELL 2020 ANNUAL REPORT – RECEIVE AND FILE – Stephanie Smith, Wellness Progr<br>Manager, and Kristal Baldwin, Benefits Analyst, presented and discussed this report with<br>Committee for 15 minutes. The report was received by the Committee and filed. |  |
|------------------------------------------------------------------------------------------------------------------------------------------------------------------------------------------------------------------------------------------------------------------|--|
| V                                                                                                                                                                                                                                                                |  |