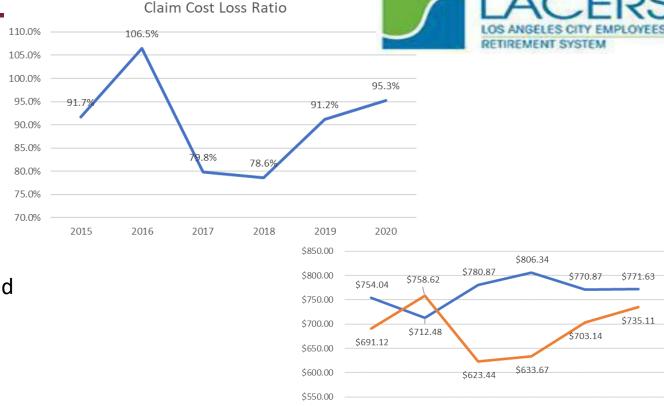

# **Executive Summary**

- LACERS 2020 plan experience: overall loss ratio was 1.2% lower than 2019
  - Kaiser 95.3% in 2020 versus 91.2% in 2019
  - Anthem HMO 86.7% in 2020 versus 93.3% in 2019
  - Anthem PPO 82.9% in 2020 versus 84.8% for 2019
  - Delta Dental 66.7% in 2020 versus 76.2% for 2019
  - Anthem Blue View Vision 58.9% in 2020 versus 93.9% for 2019
  - Overall loss ratio 86.6% in 2020 versus 87.8% for 2019

|                                                          | 2016       | 2017       | 2018       |               | 2019          |            | 2020          |               |            |
|----------------------------------------------------------|------------|------------|------------|---------------|---------------|------------|---------------|---------------|------------|
|                                                          | Loss Ratio | Loss Ratio | Loss Ratio | Premium       | Claims        | Loss Ratio | Premium       | Claims        | Loss Ratio |
| Kaiser <sup>1,5</sup>                                    | 106.5%     | 79.9%      | 78.6%      | \$ 38,093,075 | \$ 34,746,396 | 91.2%      | \$ 38,186,226 | \$ 36,379,147 | 95.3%      |
| Anthem - HMO <sup>2,6</sup>                              | 90.0%      | 89.8%      | 78.7%      | \$ 12,114,384 | \$ 11,297,796 | 93.3%      | \$ 13,823,063 | \$ 11,989,195 | 86.7%      |
| Anthem - PPO (Excludes Medicare Part D) <sup>3,4,6</sup> | 81.0%      | 92.2%      | 82.7%      | \$ 26,504,659 | \$ 22,481,067 | 84.8%      | \$ 27,995,073 | \$ 23,213,272 | 82.9%      |
| Dental <sup>7</sup>                                      | 85.3%      | 84.7%      | 83.5%      | \$ 10,185,820 | \$ 7,763,760  | 76.2%      | \$ 10,574,056 | \$ 7,050,619  | 66.7%      |
| Vision <sup>7</sup>                                      | 86.4%      | 95.6%      | 100.9%     | \$ 725,266    | \$ 681,374    | 93.9%      | \$ 794,534    | \$ 467,912    | 58.9%      |
| Total                                                    | 93.8%      | 85.7%      | 80.1%      | \$ 87,623,204 | \$ 76,970,393 | 87.8%      | \$ 91,372,952 | \$ 79,100,145 | 86.6%      |

### **Kaiser**

- The Kaiser loss ratio for 2020 was 95.3% versus 91.2% in 2019
- Medical Enrollment stayed flat at 4,124 members