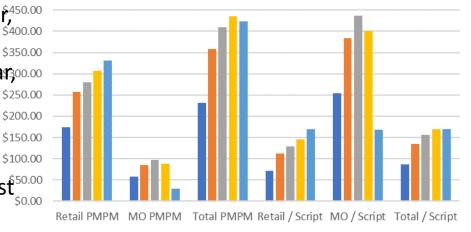

Pharmacy Summary: Retail vs. Mail Order

- o Retail drug cost increased 7.9% year over year over year from \$306.81 to \$331.02 pmpm
- Mail order drug cost decreased 66.7% year over year, from \$88.81 to \$29.53 pmpm
- Retail claim cost represented 91.8% of total cost 50.00
- Mail Order Utilization decreased to 15.7% of scripts

**■** 2016 **■** 2017 **■** 2018 **■** 2019 **■** 2020

|              | •                            |              |          |              |          |              |          |              |          |              |
|--------------|------------------------------|--------------|----------|--------------|----------|--------------|----------|--------------|----------|--------------|
| Reta         | ail vs Mail Order            | 2016         | % Change | 2017         | % Change | 2018         | % Change | 2019         | % Change | 2020         |
|              | Total Number of Paid Scripts | 136,929      | -1.6%    | 134,686      | -1.6%    | 132,516      | -2.1%    | 129,730      | -1.3%    | 127,981      |
| Retail       | Paid                         | \$9,713,416  | 54.7%    | \$15,022,478 | 13.2%    | \$16,999,404 | 10.8%    | \$18,828,618 | 15.3%    | \$21,700,561 |
| Re           | PMPM                         | \$174.23     | 47.6%    | \$257.13     | 8.9%     | \$279.91     | 9.6%     | \$306.81     | 7.9%     | \$331.02     |
|              | Average Payment Per Script   | \$70.94      | 57.2%    | \$111.54     | 15.0%    | \$128.28     | 13.1%    | \$145.14     | 16.8%    | \$169.56     |
| er           | Total Number of Paid Scripts | 12,521       | 3.7%     | 12,988       | 3.4%     | 13,431       | 1.4%     | 13,617       | -15.7%   | 11,478       |
| Order        | Paid                         | \$3,187,785  | 56.4%    | \$4,987,228  | 17.7%    | \$5,870,819  | -7.2%    | \$5,449,915  | -64.5%   | \$1,935,993  |
| Mail (       | PMPM                         | \$57.18      | 49.3%    | \$85.36      | 13.2%    | \$96.67      | -8.1%    | \$88.81      | -66.7%   | \$29.53      |
| N.           | Average Payment Per Script   | \$254.60     | 50.8%    | \$383.99     | 13.8%    | \$437.11     | -8.4%    | \$400.23     | -57.9%   | \$168.67     |
|              | Total Number of Paid Scripts | 149,450      | -1.2%    | 147,674      | -1.2%    | 145,947      | -1.8%    | 143,347      | -2.7%    | 139,459      |
| Total        | Paid                         | \$12,901,201 | 55.1%    | \$20,009,706 | 14.3%    | \$22,870,223 | 6.2%     | \$24,278,533 | -2.6%    | \$23,636,554 |
| ${ m T_{c}}$ | PMPM                         | \$231.40     | 55.1%    | \$358.91     | 14.3%    | \$410.21     | 6.2%     | \$435.47     | -2.6%    | \$423.96     |
|              | Average Payment Per Script   | \$86.32      | 57.0%    | \$135.50     | 15.6%    | \$156.70     | 8.1%     | \$169.37     | 0.1%     | \$169.49     |
|              | % Retail Dollars             | 75.3%        | -0.3%    | 75.1%        | -1.0%    | 74.3%        | 4.3%     | 77.6%        | 18.4%    | 91.8%        |
| ı            | % Retail Scripts             | 91.6%        | -0.5%    | 91.2%        | -0.4%    | 90.8%        | -0.3%    | 90.5%        | 1.4%     | 91.8%        |