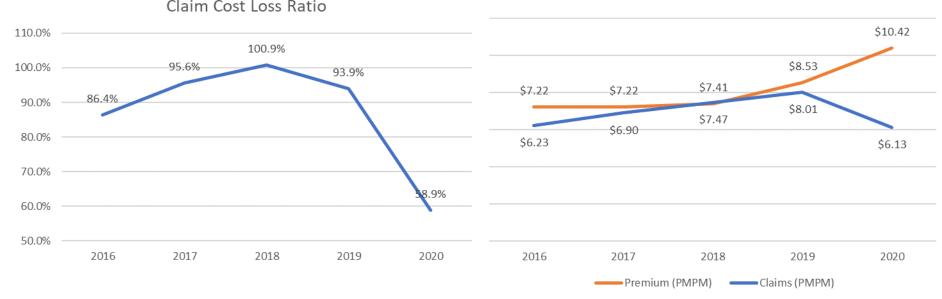

### **Anthem Blue View Vision**

- Anthem Blue View Vision's loss ratio for 2020 decreased to 58.9% from 93.9% for 2019
- 2020 Loss Ratio has been impacted by COVID-19
- LACERS may want to consider self-funding this coverage

# **Executive Summary**

- LACERS 2020 plan experience: overall loss ratio was 1.2% lower than 2019
  - Kaiser 95.3% in 2020 versus 91.2% in 2019
  - Anthem HMO 86.7% in 2020 versus 93.3% in 2019
  - Anthem PPO 82.9% in 2020 versus 84.8% for 2019
  - Delta Dental 66.7% in 2020 versus 76.2% for 2019
  - Anthem Blue View Vision 58.9% in 2020 versus 93.9% for 2019
  - Overall loss ratio 86.6% in 2020 versus 87.8% for 2019

|                                                          | 2016       | 2017       | 2018       |               | 2019          |            | 2020          |               |            |
|----------------------------------------------------------|------------|------------|------------|---------------|---------------|------------|---------------|---------------|------------|
|                                                          | Loss Ratio | Loss Ratio | Loss Ratio | Premium       | Claims        | Loss Ratio | Premium       | Claims        | Loss Ratio |
| Kaiser <sup>1,5</sup>                                    | 106.5%     | 79.9%      | 78.6%      | \$ 38,093,075 | \$ 34,746,396 | 91.2%      | \$ 38,186,226 | \$ 36,379,147 | 95.3%      |
| Anthem - HMO <sup>2,6</sup>                              | 90.0%      | 89.8%      | 78.7%      | \$ 12,114,384 | \$ 11,297,796 | 93.3%      | \$ 13,823,063 | \$ 11,989,195 | 86.7%      |
| Anthem - PPO (Excludes Medicare Part D) <sup>3,4,6</sup> | 81.0%      | 92.2%      | 82.7%      | \$ 26,504,659 | \$ 22,481,067 | 84.8%      | \$ 27,995,073 | \$ 23,213,272 | 82.9%      |
| Dental <sup>7</sup>                                      | 85.3%      | 84.7%      | 83.5%      | \$ 10,185,820 | \$ 7,763,760  | 76.2%      | \$ 10,574,056 | \$ 7,050,619  | 66.7%      |
| Vision <sup>7</sup>                                      | 86.4%      | 95.6%      | 100.9%     | \$ 725,266    | \$ 681,374    | 93.9%      | \$ 794,534    | \$ 467,912    | 58.9%      |
| Total                                                    | 93.8%      | 85.7%      | 80.1%      | \$ 87,623,204 | \$ 76,970,393 | 87.8%      | \$ 91,372,952 | \$ 79,100,145 | 86.6%      |