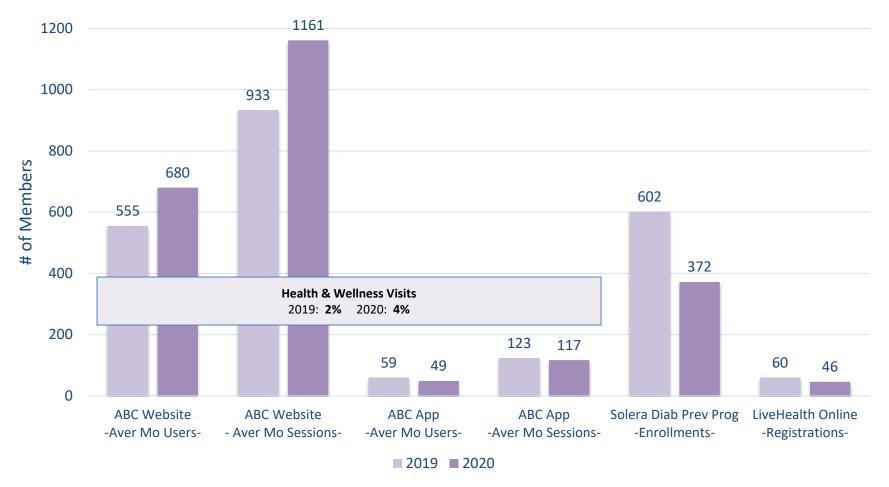

Ш

RE-INTRODUCTION OF STEPHANIE SMITH, WELLNESS PROGRAM MANAGER – VERBAL REPORT – Alex Rabrenovich, Chief Benefits Analyst, introduced Stephanie Smith, Wellness Program Manager to the Committee. Ms. Smith shared her experience and vision for LACERS *Well* as the new retiree Wellness Program Manager at LACERS.

IV

| LACERS WELL 2020 ANNUAL REPORT – RECEIVE AND FILE – Stephanie Smith, Wellness Progr<br>Manager, and Kristal Baldwin, Benefits Analyst, presented and discussed this report with<br>Committee for 15 minutes. The report was received by the Committee and filed. |  |
|------------------------------------------------------------------------------------------------------------------------------------------------------------------------------------------------------------------------------------------------------------------|--|
| V                                                                                                                                                                                                                                                                |  |