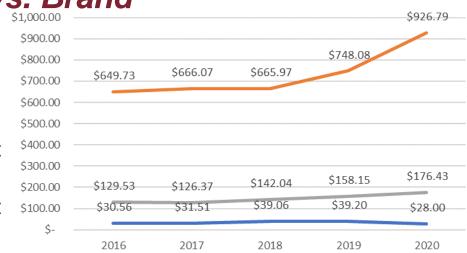

Pharmacy Summary: Generic vs. Brand

- Overall generic drug cost decreased 32.4% year over year, from \$45.08 to \$30.49 per script
- Overall brand drug cost increased 37.5% year over year, from \$638.26 to \$877.35 per script
- Total Overall drug cost increased 16.8% year over year, from \$145.14 to \$169.56 per script
- The Generic fill rate represents 15.0% of claim cost and 83.6% of scripts

Brand ——Total

| Pharmacy Plan |                         | 2016        | % Change | 2017         | % Change | 2018         | % Change | 2019         | % Change | 2020         |
|---------------|-------------------------|-------------|----------|--------------|----------|--------------|----------|--------------|----------|--------------|
| йc            | Number of Scripts Paid  | 112,730     | -0.9%    | 111,738      | -1.2%    | 110,453      | -2.4%    | 107,848      | -0.8%    | 106,964      |
| Genei         | Paid                    | \$2,509,410 | 57.3%    | \$3,947,962  | 7.1%     | \$4,228,293  | 15.0%    | \$4,862,131  | -32.9%   | \$3,261,218  |
| 9             | Average Paid per Script | \$22.26     | 58.7%    | \$35.33      | 8.3%     | \$38.28      | 17.8%    | \$45.08      | -32.4%   | \$30.49      |
| р             | Number of Scripts Paid  | 24,199      | -5.2%    | 22,948       | -3.9%    | 22,063       | -0.8%    | 21,882       | -4.0%    | 21,017       |
| Brand         | Paid                    | \$7,204,006 | 53.7%    | \$11,074,516 | 15.3%    | \$12,771,112 | 9.4%     | \$13,966,487 | 32.0%    | \$18,439,342 |
| H             | Average Paid per Script | \$297.70    | 62.1%    | \$482.59     | 19.9%    | \$578.85     | 10.3%    | \$638.26     | 37.5%    | \$877.35     |
|               | Number of Scripts Paid  | 136,929     | -1.6%    | 134,686      | -1.6%    | 132,516      | -2.1%    | 129,730      | -1.3%    | 127,981      |
| Total         | Paid                    | 9,713,416   | 54.7%    | 15,022,478   | 13.2%    | 16,999,405   | 10.8%    | 18,828,618   | 15.3%    | 21,700,560   |
|               | Average Paid per Script | \$70.94     | 57.2%    | \$111.54     | 15.0%    | \$128.28     | 13.1%    | \$145.14     | 16.8%    | \$169.56     |
|               | Brand Fill Rate         |             |          |              |          |              |          |              |          |              |
|               | Paid Claims             | 74.2%       | -0.6%    | 73.7%        | 1.9%     | 75.1%        | -1.3%    | 74.2%        | 14.6%    | 85.0%        |
|               | # of Scripts            | 17.7%       | -3.6%    | 17.0%        | -2.3%    | 16.6%        | 1.3%     | 16.9%        | -2.6%    | 16.4%        |