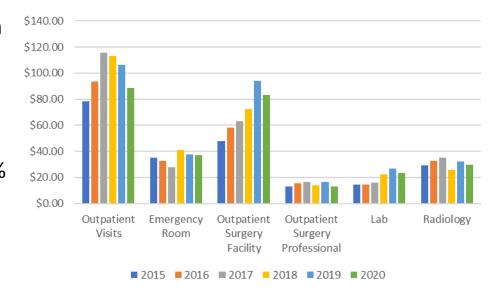

## Inpatient Claim Summary by Classification

 Inpatient facility charges increased 0.4% from \$88.62 pmpm to \$88.99 pmpm

**■** 2016 **■** 2017 **■** 2018 **■** 2019 **■** 2020

| Inpatient Classification | 2016         | % Change | 2017                       | % Change | 2018        | % Change | 2019        | % Change | 2020        |
|--------------------------|--------------|----------|----------------------------|----------|-------------|----------|-------------|----------|-------------|
| Medical                  | \$2,422,255  | 21.2%    | \$2,935,328                | 11.8%    | \$3,281,032 | -27.3%   | \$2,386,304 | 18.9%    | \$2,837,217 |
| Surgical                 | \$2,226,804  | 67.2%    | \$3,723,909                | -46.8%   | \$1,982,709 | 15.3%    | \$2,286,047 | 1.3%     | \$2,315,920 |
| Acute Care Adjustments   | -\$1,306,033 | 0.0%     | <b>\$</b> 0                | 0.0%     | <b>\$</b> 0 | 0.0%     | <b>\$</b> 0 | 0.0%     | <b>\$</b> 0 |
| Behavioral Health        | \$129,307    | -87.3%   | \$16,405                   | 244.0%   | \$56,441    | 158.3%   | \$145,807   | -67.9%   | \$46,824    |
| Subtotal Acute Care Adms | \$3,472,333  | 92.3%    | \$6,675,642                | -20.3%   | \$5,320,182 | -9.4%    | \$4,818,158 | 7.9%     | \$5,199,961 |
| All Other Admissions     | \$1,229,941  | -42.1%   | <b>\$</b> 712 <b>,</b> 495 | 26.3%    | \$900,218   | -31.1%   | \$620,400   | -22.1%   | \$483,174   |
| Total                    | \$4,702,274  | 57.1%    | \$7,388,137                | -15.8%   | \$6,220,400 | -12.6%   | \$5,438,558 | 4.5%     | \$5,683,135 |
| Medical                  | \$44.84      | 15.7%    | \$51.89                    | 6.4%     | \$55.21     | -29.6%   | \$38.89     | 14.2%    | \$44.43     |
| Surgical                 | \$41.22      | 59.7%    | \$65.83                    | -49.3%   | \$33.37     | 11.6%    | \$37.25     | -2.7%    | \$36.26     |
| Acute Care Adjustments   | -\$24.18     | 0.0%     | \$0.00                     | 0.0%     | \$0.00      | 0.0%     | \$0.00      | 0.0%     | \$0.00      |
| Behavioral Health        | \$2.39       | -87.9%   | \$0.29                     | 227.5%   | \$0.95      | 150.2%   | \$2.38      | -69.1%   | \$0.73      |
| Subtotal Acute Care Adms | \$64.27      | 83.6%    | \$118.01                   | -24.1%   | \$89.53     | -12.3%   | \$78.51     | 3.7%     | \$81.42     |
| All Other Admissions     | \$22.77      | -44.7%   | \$12.60                    | 20.2%    | \$15.15     | -33.3%   | \$10.11     | -25.2%   | \$7.57      |
| Total                    | \$87.04      | 50.1%    | \$130.61                   | -19.9%   | \$104.68    | -15.3%   | \$88.62     | 0.4%     | \$88.99     |