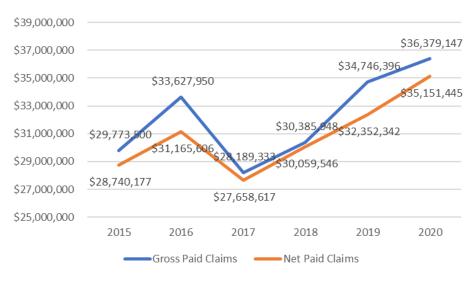

| · ·                        |              | -        | ,            |          |              |          | • •          | •        | •            |
|----------------------------|--------------|----------|--------------|----------|--------------|----------|--------------|----------|--------------|
| High Cost Claimant         | 2016         | % Change | 2017         | % Change | 2018         | % Change | 2019         | % Change | 2020         |
| Premium                    | \$21,730,470 | 7.8%     | \$23,421,893 | 14.3%    | \$26,759,578 | -1.0%    | \$26,504,659 | 5.6%     | \$27,995,073 |
| Gross Paid Claims          | \$17,611,357 | 22.6%    | \$21,597,294 | 2.4%     | \$22,119,027 | 1.6%     | \$22,481,067 | 3.3%     | \$23,213,272 |
| Gross Paid Loss Ratio      | 81.0%        | 13.8%    | 92.2%        | -10.4%   | 82.7%        | 2.6%     | 84.8%        | -2.2%    | 82.9%        |
| Pooling Point              | \$200,000    | 0.0%     | \$200,000    | 0.0%     | \$200,000    | 50.0%    | \$300,000    | 0.0%     | \$300,000    |
| Number of Pooled Claimants | 2            | 600.0%   | 14           | -14.3%   | 12           | -66.7%   | 4            | 100.0%   | 8            |
| Total Large ClaimsClaims   | \$651,552    | 826.1%   | \$6,034,148  | -18.1%   | \$4,942,569  | -56.2%   | \$2,165,195  | 88.4%    | \$4,078,462  |
| LACERS Claims              | \$400,000    | 600.0%   | \$2,800,000  | -14.3%   | \$2,400,000  | -50.0%   | \$1,200,000  | 100.0%   | \$2,400,000  |
| Pooled Amount              | \$251,552    | 1185.7%  | \$3,234,148  | -21.4%   | \$2,542,569  | -62.0%   | \$965,195    | 73.9%    | \$1,678,462  |
| Net Paid Claims            | \$17,359,805 | 5.8%     | \$18,363,146 | 6.6%     | \$19,576,458 | 9.9%     | \$21,515,872 | 0.1%     | \$21,534,810 |
| Net Paid Loss Ratio        | 79.9%        | -1.9%    | 78.4%        | -6.7%    | 73.2%        | 11.0%    | 81.2%        | -5.2%    | 76.9%        |