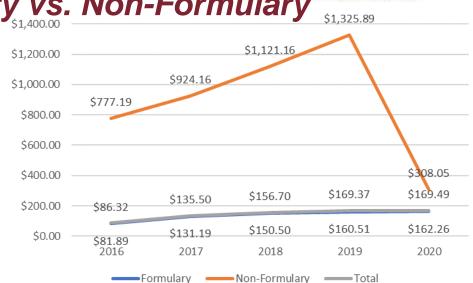

Pharmacy Summary: Formulary vs. Non-Formulary

- Formulary drug cost increased 1.1% from \$160.51 to \$162.26 per script
- Non-formulary drug cost decreased 76.8% from \$1,325.89 to \$308.05 per script
- Total Overall drug cost increased 0.1% from \$169.37 to \$169.49
- The Formulary fill rate represents 91.0% of claim cost and 95.0% of scripts

| Pharmacy Plan |                         | 2016         | % Change | 2017         | % Change | 2018         | % Change | 2019         | % Change | 2020         |
|---------------|-------------------------|--------------|----------|--------------|----------|--------------|----------|--------------|----------|--------------|
| lary          | Number of Scripts Paid  | 148,496      | -1.1%    | 146,872      | -1.3%    | 145,015      | -1.9%    | 142,257      | -6.8%    | 132,542      |
| Formulary     | Paid                    | \$12,159,763 | 58.5%    | \$19,268,526 | 13.3%    | \$21,825,300 | 4.6%     | \$22,833,313 | -5.8%    | \$21,505,751 |
| For           | Average Paid per Script | \$81.89      | 60.2%    | \$131.19     | 14.7%    | \$150.50     | 6.6%     | \$160.51     | 1.1%     | \$162.26     |
|               | Number of Scripts Paid  | 954          | -15.9%   | 802          | 16.2%    | 932          | 17.0%    | 1,090        | 534.6%   | 6,917        |
| Non-<br>rmul: | Paid                    | \$741,437    | 0.0%     | \$741,179    | 41.0%    | \$1,044,923  | 38.3%    | \$1,445,219  | 47.4%    | \$2,130,803  |
| Por           | Average Paid per Script | \$777.19     | 18.9%    | \$924.16     | 21.3%    | \$1,121.16   | 18.3%    | \$1,325.89   | -76.8%   | \$308.05     |
| П             | Number of Scripts Paid  | 149,450      | -1.2%    | 147,674      | -1.2%    | 145,947      | -1.8%    | 143,347      | -2.7%    | 139,459      |
| Total         | Paid                    | \$12,901,200 | 55.1%    | \$20,009,705 | 14.3%    | \$22,870,223 | 6.2%     | \$24,278,532 | -2.6%    | \$23,636,554 |
|               | Average Paid per Script | \$86.32      | 57.0%    | \$135.50     | 15.6%    | \$156.70     | 8.1%     | \$169.37     | 0.1%     | \$169.49     |
| Formula       | ry Fill Rate            |              |          |              |          |              |          |              |          |              |
|               | Paid Claims             | 94.3%        |          | 96.3%        |          | 95.4%        |          | 94.0%        |          | 91.0%        |
|               | # of Scripts            | 99.4%        |          | 99.5%        |          | 99.4%        |          | 99.2%        |          | 95.0%        |