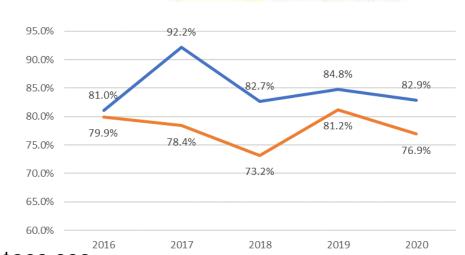

### **Medical Summary**

- Membership in the Anthem Blue Cross PPO plan increased 3.6% to 4,335 subscribers and 4.1% to 5,322 members
- Pharmacy Enrollment increased 3.6% to 5,220 subscribers and to 5,463 members
- The Claim Cost ratio decreased 2.6% to 82.9% from 84.8%
- In-network utilization increased 5.2% to 85.1%

|                         | 2016         | % Change | 2017         | % Change | 2018         | % Change | 2019         | % Change | 2020         |
|-------------------------|--------------|----------|--------------|----------|--------------|----------|--------------|----------|--------------|
| Medical Subscribers     | 3,762        | 3.8%     | 3,905        | 4.4%     | 4,075        | 2.7%     | 4,186        | 3.6%     | 4,335        |
| Medical Members         | 4,502        | 4.7%     | 4,714        | 5.0%     | 4,952        | 3.3%     | 5,114        | 4.1%     | 5,322        |
| RX Subscribers          | 4,464        | 4.5%     | 4,667        | 3.7%     | 4,839        | 4.2%     | 5,041        | 3.6%     | 5,220        |
| RX Members              | 4,646        | 4.8%     | 4,869        | 4.0%     | 5,061        | 4.2%     | 5,272        | 3.6%     | 5,463        |
| Premium                 | \$21,730,470 | 7.8%     | \$23,421,893 | 14.3%    | \$26,759,578 | -1.0%    | \$26,504,659 | 5.6%     | \$27,995,073 |
| Claim Cost              | \$17,611,357 | 22.6%    | \$21,597,294 | 2.4%     | \$22,119,027 | 1.6%     | \$22,481,067 | 3.3%     | \$23,213,272 |
| Claim Cost Loss Ratio   | 81.0%        | 13.8%    | 92.2%        | -10.4%   | 82.7%        | 2.6%     | 84.8%        | -2.2%    | 82.9%        |
| Percent Paid in network | 78.4%        | -6.6%    | 73.2%        | 12.8%    | 82.6%        | -2.1%    | 80.9%        | 5.2%     | 85.1%        |
|                         |              |          |              |          |              |          |              |          |              |