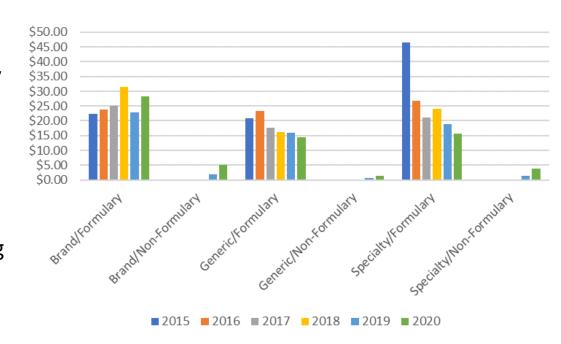

Pharmacy Summary: Generic vs. Brand

- Overall generic drug cost decreased 32.4% year over year, from \$45.08 to \$30.49 per script
- Overall brand drug cost increased 37.5% year over year, from \$638.26 to \$877.35 per script
- Total Overall drug cost increased 16.8% year over year, from \$145.14 to \$169.56 per script
- The Generic fill rate represents 15.0% of claim cost and 83.6% of scripts

Brand ——Total

| Pharmacy Plan |                         | 2016        | % Change | 2017         | % Change | 2018         | % Change | 2019         | % Change | 2020         |
|---------------|-------------------------|-------------|----------|--------------|----------|--------------|----------|--------------|----------|--------------|
| йc            | Number of Scripts Paid  | 112,730     | -0.9%    | 111,738      | -1.2%    | 110,453      | -2.4%    | 107,848      | -0.8%    | 106,964      |
| Genei         | Paid                    | \$2,509,410 | 57.3%    | \$3,947,962  | 7.1%     | \$4,228,293  | 15.0%    | \$4,862,131  | -32.9%   | \$3,261,218  |
| 9             | Average Paid per Script | \$22.26     | 58.7%    | \$35.33      | 8.3%     | \$38.28      | 17.8%    | \$45.08      | -32.4%   | \$30.49      |
| р             | Number of Scripts Paid  | 24,199      | -5.2%    | 22,948       | -3.9%    | 22,063       | -0.8%    | 21,882       | -4.0%    | 21,017       |
| Brand         | Paid                    | \$7,204,006 | 53.7%    | \$11,074,516 | 15.3%    | \$12,771,112 | 9.4%     | \$13,966,487 | 32.0%    | \$18,439,342 |
| H             | Average Paid per Script | \$297.70    | 62.1%    | \$482.59     | 19.9%    | \$578.85     | 10.3%    | \$638.26     | 37.5%    | \$877.35     |
|               | Number of Scripts Paid  | 136,929     | -1.6%    | 134,686      | -1.6%    | 132,516      | -2.1%    | 129,730      | -1.3%    | 127,981      |
| Total         | Paid                    | 9,713,416   | 54.7%    | 15,022,478   | 13.2%    | 16,999,405   | 10.8%    | 18,828,618   | 15.3%    | 21,700,560   |
|               | Average Paid per Script | \$70.94     | 57.2%    | \$111.54     | 15.0%    | \$128.28     | 13.1%    | \$145.14     | 16.8%    | \$169.56     |
|               | Brand Fill Rate         |             |          |              |          |              |          |              |          |              |
|               | Paid Claims             | 74.2%       | -0.6%    | 73.7%        | 1.9%     | 75.1%        | -1.3%    | 74.2%        | 14.6%    | 85.0%        |
|               | # of Scripts            | 17.7%       | -3.6%    | 17.0%        | -2.3%    | 16.6%        | 1.3%     | 16.9%        | -2.6%    | 16.4%        |

Pharmacy Summary: Formulary vs. Non-Formulary

- Formulary drug cost increased 1.1% from \$160.51 to \$162.26 per script
- Non-formulary drug cost decreased 76.8% from \$1,325.89 to \$308.05 per script
- Total Overall drug cost increased 0.1% from \$169.37 to \$169.49
- The Formulary fill rate represents 91.0% of claim cost and 95.0% of scripts

| Pharmacy Plan |                         | 2016         | % Change | 2017         | % Change | 2018         | % Change | 2019         | % Change | 2020         |
|---------------|-------------------------|--------------|----------|--------------|----------|--------------|----------|--------------|----------|--------------|
| lary          | Number of Scripts Paid  | 148,496      | -1.1%    | 146,872      | -1.3%    | 145,015      | -1.9%    | 142,257      | -6.8%    | 132,542      |
| Formulary     | Paid                    | \$12,159,763 | 58.5%    | \$19,268,526 | 13.3%    | \$21,825,300 | 4.6%     | \$22,833,313 | -5.8%    | \$21,505,751 |
| For           | Average Paid per Script | \$81.89      | 60.2%    | \$131.19     | 14.7%    | \$150.50     | 6.6%     | \$160.51     | 1.1%     | \$162.26     |
|               | Number of Scripts Paid  | 954          | -15.9%   | 802          | 16.2%    | 932          | 17.0%    | 1,090        | 534.6%   | 6,917        |
| Non-<br>rmul: | Paid                    | \$741,437    | 0.0%     | \$741,179    | 41.0%    | \$1,044,923  | 38.3%    | \$1,445,219  | 47.4%    | \$2,130,803  |
| Por           | Average Paid per Script | \$777.19     | 18.9%    | \$924.16     | 21.3%    | \$1,121.16   | 18.3%    | \$1,325.89   | -76.8%   | \$308.05     |
| П             | Number of Scripts Paid  | 149,450      | -1.2%    | 147,674      | -1.2%    | 145,947      | -1.8%    | 143,347      | -2.7%    | 139,459      |
| Total         | Paid                    | \$12,901,200 | 55.1%    | \$20,009,705 | 14.3%    | \$22,870,223 | 6.2%     | \$24,278,532 | -2.6%    | \$23,636,554 |
|               | Average Paid per Script | \$86.32      | 57.0%    | \$135.50     | 15.6%    | \$156.70     | 8.1%     | \$169.37     | 0.1%     | \$169.49     |
| Formula       | ry Fill Rate            |              |          |              |          |              |          |              |          |              |
|               | Paid Claims             | 94.3%        |          | 96.3%        |          | 95.4%        |          | 94.0%        |          | 91.0%        |
|               | # of Scripts            | 99.4%        |          | 99.5%        |          | 99.4%        |          | 99.2%        |          | 95.0%        |