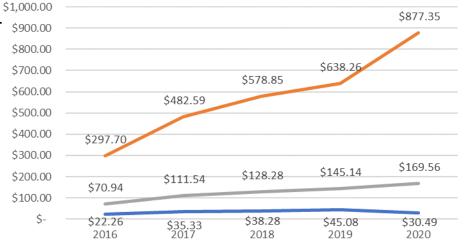

Pharmacy Summary: Generic vs. Brand

- Overall generic drug cost decreased 32.4% year over year, from \$45.08 to \$30.49 per script
- Overall brand drug cost increased 37.5% year over year, from \$638.26 to \$877.35 per script
- Total Overall drug cost increased 16.8% year over year, from \$145.14 to \$169.56 per script
- The Generic fill rate represents 15.0% of claim cost and 83.6% of scripts

Brand ——Total

| Pharmacy Plan |                         | 2016        | % Change | 2017         | % Change | 2018         | % Change | 2019         | % Change | 2020         |
|---------------|-------------------------|-------------|----------|--------------|----------|--------------|----------|--------------|----------|--------------|
| йc            | Number of Scripts Paid  | 112,730     | -0.9%    | 111,738      | -1.2%    | 110,453      | -2.4%    | 107,848      | -0.8%    | 106,964      |
| Genei         | Paid                    | \$2,509,410 | 57.3%    | \$3,947,962  | 7.1%     | \$4,228,293  | 15.0%    | \$4,862,131  | -32.9%   | \$3,261,218  |
| 9             | Average Paid per Script | \$22.26     | 58.7%    | \$35.33      | 8.3%     | \$38.28      | 17.8%    | \$45.08      | -32.4%   | \$30.49      |
| р             | Number of Scripts Paid  | 24,199      | -5.2%    | 22,948       | -3.9%    | 22,063       | -0.8%    | 21,882       | -4.0%    | 21,017       |
| Brand         | Paid                    | \$7,204,006 | 53.7%    | \$11,074,516 | 15.3%    | \$12,771,112 | 9.4%     | \$13,966,487 | 32.0%    | \$18,439,342 |
| H             | Average Paid per Script | \$297.70    | 62.1%    | \$482.59     | 19.9%    | \$578.85     | 10.3%    | \$638.26     | 37.5%    | \$877.35     |
|               | Number of Scripts Paid  | 136,929     | -1.6%    | 134,686      | -1.6%    | 132,516      | -2.1%    | 129,730      | -1.3%    | 127,981      |
| Total         | Paid                    | 9,713,416   | 54.7%    | 15,022,478   | 13.2%    | 16,999,405   | 10.8%    | 18,828,618   | 15.3%    | 21,700,560   |
|               | Average Paid per Script | \$70.94     | 57.2%    | \$111.54     | 15.0%    | \$128.28     | 13.1%    | \$145.14     | 16.8%    | \$169.56     |
|               | Brand Fill Rate         |             |          |              |          |              |          |              |          |              |
|               | Paid Claims             | 74.2%       | -0.6%    | 73.7%        | 1.9%     | 75.1%        | -1.3%    | 74.2%        | 14.6%    | 85.0%        |
|               | # of Scripts            | 17.7%       | -3.6%    | 17.0%        | -2.3%    | 16.6%        | 1.3%     | 16.9%        | -2.6%    | 16.4%        |