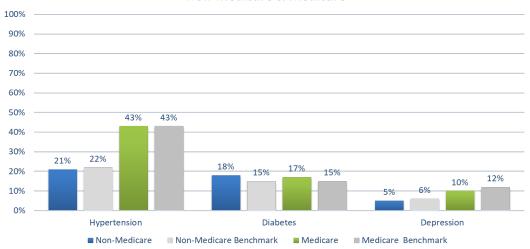

e & Medicare



# Lifestyle-Related Chronic Health Conditions

#### **KP Members:**

- In 2020, the top lifestyle-related chronic health conditions among KP members have continued to be hypertension, diabetes, and depression.
- The KP Medicare members had significantly higher rates of hypertension and depression compared to the Non-Medicare members.
- The KP Medicare members also had over 3 times the rate of 2 or more major chronic conditions compared to the Non-Medicare members.
- The chronic condition rates for KP Non-Medicare members were higher than their benchmarks for diabetes and for number of major chronic conditions, while the rates for Medicare members were similar to their benchmark groups.

# Top Lifestyle-Related Chronic Health Conditions – KP Members Non-Medicare & Medicare



# Prevalence of Major Chronic Conditions – KP Members Non-Medicare & Medicare





# LACERS Health Management Data Report 2020 **Key Highlights**

### Lifestyle-Related Chronic Health Conditions

#### **ABC Members:**

- In 2019 and 2020, the top lifestyle-related chronic health conditions among ABC members were hypertension, diabetes, and osteoarthritis, with slightly decreasing rates, particularly for osteoarthritis, which dropped by 4%.
- The ABC Medicare members had higher rates for 8 or the 9 lifestyle-related conditions in 2019 and 2020, in particular for hypertension, compared to the Non-Medicare members.
- The lifestyle-related conditions prevalence rates decreased slightly overall for both ABC Non-Medicare and Medicare members from 2019 to 2020.
- No valid ABC retiree benchmark