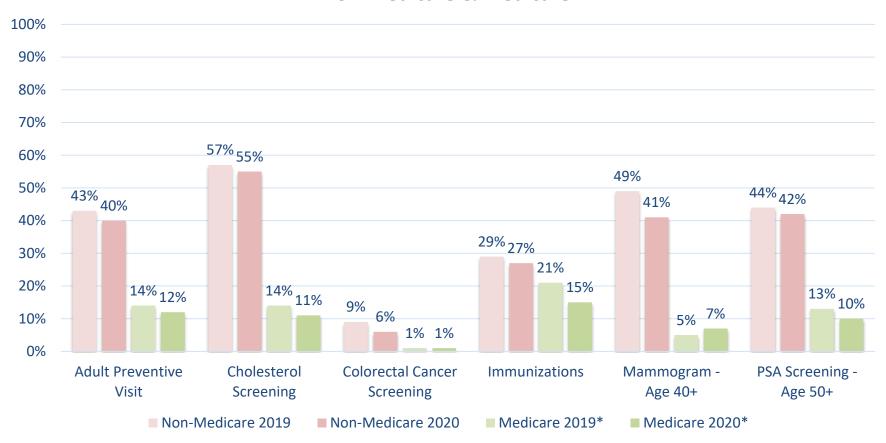

Ш

RE-INTRODUCTION OF STEPHANIE SMITH, WELLNESS PROGRAM MANAGER – VERBAL REPORT – Alex Rabrenovich, Chief Benefits Analyst, introduced Stephanie Smith, Wellness Program Manager to the Committee. Ms. Smith shared her experience and vision for LACERS *Well* as the new retiree Wellness Program Manager at LACERS.

IV

| LACERS WELL 2020 ANNUAL REPORT – RECEIVE AND FILE – Stephanie Smith, Wellness Progr<br>Manager, and Kristal Baldwin, Benefits Analyst, presented and discussed this report with<br>Committee for 15 minutes. The report was received by the Committee and filed. |  |
|------------------------------------------------------------------------------------------------------------------------------------------------------------------------------------------------------------------------------------------------------------------|--|
| V                                                                                                                                                                                                                                                                |  |