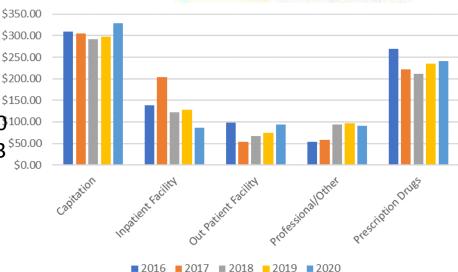

### **HMO Summary**

- Premium pmpm increased 9.4% to \$929.72
- Capitation cost increased 10.8% to \$329.40
- Inpatient Facility cost decreased 31.6% to \$87.19 \$150.00
- Outpatient Facility cost increased 25.9% to \$93.90<sup>100.00</sup>
- Professional/Other cost decreased 6.9% to \$90.43<sup>s</sup>
- Prescription Drug cost increased 2.9% to \$241.64
- The claim cost loss ratio decreased to 90.6%, a 7.3% decrease

| Medical               | 2016     | % Change | 2017     | % Change | 2018     | % Change | 2019     | % Change | 2020     |
|-----------------------|----------|----------|----------|----------|----------|----------|----------|----------|----------|
| Premium               | \$924.88 | -2.4%    | \$902.99 | 6.2%     | \$959.27 | -11.4%   | \$849.77 | 9.4%     | \$929.72 |
| Capitation            | \$310.22 | -1.7%    | \$304.99 | -4.5%    | \$291.16 | 2.1%     | \$297.20 | 10.8%    | \$329.40 |
| Inpatient Facility    | \$138.76 | 47.0%    | \$204.01 | -40.4%   | \$121.55 | 4.8%     | \$127.40 | -31.6%   | \$87.19  |
| Out Patient Facility  | \$98.62  | -45.6%   | \$53.66  | 24.4%    | \$66.74  | 11.8%    | \$74.59  | 25.9%    | \$93.90  |
| Professional/Other    | \$53.76  | 7.3%     | \$57.71  | 61.7%    | \$93.34  | 4.1%     | \$97.13  | -6.9%    | \$90.43  |
| Prescription Drugs    | \$268.78 | -17.5%   | \$221.74 | -4.6%    | \$211.51 | 11.0%    | \$234.76 | 2.9%     | \$241.64 |
| Total Paid PMPM       | \$870.14 | -3.2%    | \$842.11 | -6.9%    | \$784.30 | 6.0%     | \$831.09 | 1.4%     | \$842.56 |
| Claim Cost Loss Ratio | 94.1%    | -0.9%    | 93.3%    | -12.3%   | 81.8%    | 19.6%    | 97.8%    | -7.3%    | 90.6%    |