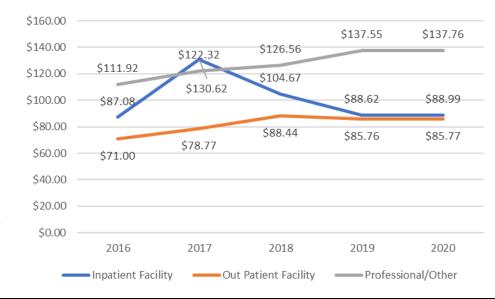

### **Medical Summary**

- Total paid claims pmpm increased 0.2% to \$312.52
- Inpatient Facility cost increased 0.4% to \$88.99
- Outpatient Facility cost stayed flat at 0.0% to \$85.77
- Professional/Other cost stayed flat at 0.0% to \$137.76

|                      | 2016     | % Change | 2017     | % Change | 2018     | % Change | 2019     | % Change | 2020     |
|----------------------|----------|----------|----------|----------|----------|----------|----------|----------|----------|
| Inpatient Facility   | \$87.08  | 50.0%    | \$130.62 | -19.9%   | \$104.67 | -15.3%   | \$88.62  | 0.4%     | \$88.99  |
| Out Patient Facility | \$71.00  | 10.9%    | \$78.77  | 12.3%    | \$88.44  | -3.0%    | \$85.76  | 0.0%     | \$85.77  |
| Professional/Other   | \$111.92 | 9.3%     | \$122.32 | 3.5%     | \$126.56 | 8.7%     | \$137.55 | 0.2%     | \$137.76 |
| Total Paid PMPM      | \$270.00 | 22.9%    | \$331.71 | -3.6%    | \$319.67 | -2.4%    | \$311.93 | 0.2%     | \$312.52 |