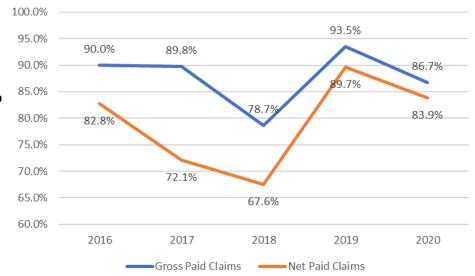

### Large Claim Cost Summary

- For 2020, the pooling level was \$175,000 for large claimants
- There were four large claimants above \$175,000 in 2020
- Pooling claims reduced the loss ratio by 2.8%

| 2020                                 |             |
|--------------------------------------|-------------|
| Description                          | Total Paid  |
| Other Systemic Invlv Connective Tiss | \$335,135   |
| Spinal Musc Atrophy & Related Synd   | \$270,812   |
| Other Sepsis                         | \$265,431   |
| Paralyt Ileus Intest Obst W/O Hern   | \$222,551   |
| Total                                | \$1,093,929 |

| 1                          |                            |          |              |          |              |          |                            |          |              |
|----------------------------|----------------------------|----------|--------------|----------|--------------|----------|----------------------------|----------|--------------|
| High Cost Claimant         | 2016                       | % Change | 2017         | % Change | 2018         | % Change | 2019                       | % Change | 2020         |
| Premium                    | \$12,397,039               | 6.2%     | \$13,165,555 | 15.9%    | \$15,252,406 | -20.6%   | \$12,114,386               | 14.1%    | \$13,823,063 |
| Gross Paid Claims          | \$11,156,970               | 5.9%     | \$11,819,413 | 1.6%     | \$12,004,658 | -5.6%    | \$11,330,314               | 5.8%     | \$11,989,195 |
| Gross Loss Ratio           | 90.0%                      | -0.2%    | 89.8%        | -12.3%   | 78.7%        | 18.8%    | 93.5%                      | -7.3%    | 86.7%        |
| Pooling Point              | \$100,000                  | 0.0%     | \$100,000    | 0.0%     | \$100,000    | 75.0%    | \$175,000                  | 0.0%     | \$175,000    |
| Number of Pooled Claimants | 7                          | 0.0%     | 7            | 71.4%    | 12           | -66.7%   | 4                          | 0.0%     | 4            |
| Total Large Claim Cost     | \$1,597,780                | 89.6%    | \$3,028,925  | -4.4%    | \$2,896,277  | -59.8%   | \$1,163,641                | -6.0%    | \$1,093,929  |
| Pooled Amount              | <b>\$</b> 700 <b>,</b> 000 | 0.0%     | \$700,000    | 71.4%    | \$1,200,000  | -41.7%   | <b>\$</b> 700 <b>,</b> 000 | 0.0%     | \$700,000    |
| Pooled Claims              | \$897,780                  | 159.4%   | \$2,328,925  | -27.2%   | \$1,696,277  | -72.7%   | \$463,641                  | -15.0%   | \$393,929    |
| Net Paid Claims            | \$10,259,190               | -7.5%    | \$9,490,488  | 8.6%     | \$10,308,381 | 5.4%     | \$10,866,673               | 6.7%     | \$11,595,266 |
| Net Loss Ratio             | 82.8%                      | -12.9%   | 72.1%        | -6.2%    | 67.6%        | 32.7%    | 89.7%                      | -6.5%    | 83.9%        |