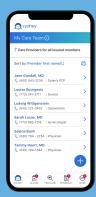

#### How to use Find Care

The Find Care tool brings together details about doctors, dentists, hospitals, labs, and healthcare facilities in your plan's network. You can easily compare information such as costs, location, and office hours. You can:

1

Search for providers and facilities in your plan's network by name, specialty, or procedure.

2

Customize the list of providers you see in your search based on factors that are most important to you, such as languages spoken, affiliated hospitals, and location.

3

Review details about doctors/ dentists such as their specialties, gender, educational background, and contact information.

4

Choose a doctor/ dentist from the list to review their patient ratings and compare costs for services.