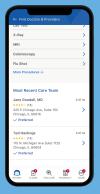

#### How to use Find Care

The Find Care tool brings together details about doctors, dentists, hospitals, labs, and healthcare facilities in your plan's network. You can easily compare information such as costs, location, and office hours. You can:

1

Search for providers and facilities in your plan's network by name, specialty, or procedure.

2

Customize the list of providers you see in your search based on factors that are most important to you, such as languages spoken, affiliated hospitals, and location.

3

Review details about doctors/ dentists such as their specialties, gender, educational background, and contact information.

4

Choose a doctor/ dentist from the list to review their patient ratings and compare costs for services.