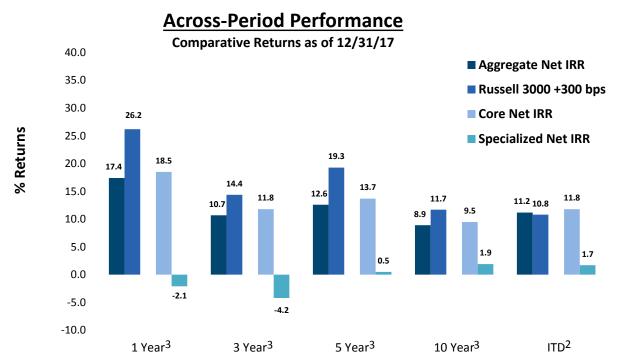

#### Performance

- Aggregate Portfolio, led by the performance of the Core Portfolio, was generating a net IRR since inception of 11.2% and a 1.53x total return multiple on invested capital
- From a one, three, five, and ten-year perspective, LACERS' Aggregate Portfolio lagged the cash flow weighted *Russell 3000 Index* +300 bps benchmark as a result of strong stock market performance over the last few years. However, the more relevant inception-to-date net IRR has outperformed the benchmark by 40 bps

#### **Comparative Returns**

 From a one, three, five and ten-year perspective, LACERS' Aggregate Portfolio lagged the cash flow weighted *Russell 3000 Index +300 bps* benchmark.<sup>1</sup> However, the more relevant Inception-to-Date Net IRR has outperformed the benchmark by 40 bps

#### 1) With the exception of the hypothetical final cash flow, the cash weighted return for the Russell 3000 + 300 bps index assumes the same inception to date net cash flow stream that was used in calculating the returns for the Aggregate Portfolio. The hypothetical final cash flow/valuation at 12/31/2017 reflects the amount of appreciation or depreciation that the index experienced from inception to date

2) "ITD Net IRR": Inception-to-Date Net Internal Rate of Return as of 12/31/2017

3) 1-, 3-, 5- and 10- year IRRs ("Across Period" returns) are calculated using the previous periods ending value as the calculations' initial cash inflow. The across period IRR represents the implied discount rate that will make the net present value of the stream of cash flows sum to zero