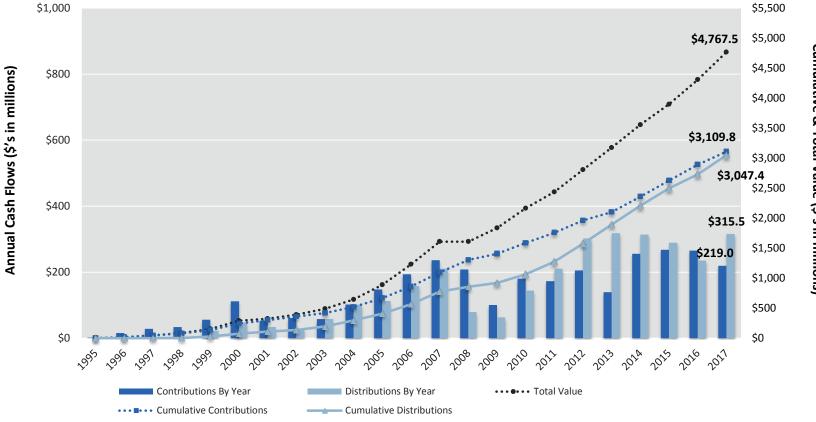

#### Cash Flows

- Distributions outpaced contributions (positive net cash flow) in 2011, 2012, 2013, 2014, 2015 and 2017
- In 2016, contributions outpaced distributions (negative net cash flow)

1) ARV - Adjusted Reported Value. Represents reported value as most recently reported by the General Partners, adjusted for net contribution and distribution activity

#### Aggregate Portfolio Summary (continued)

- LACERS has committed \$4,104.9 million to 240 partnerships managed by 121 sponsors since the inception of its private equity program in 1995
- Contributions to and distributions from the Aggregate Portfolio since inception totaled \$3,109.8 million and \$3,047.4 million, respectively
- Aggregate Portfolio has performed well with a Return Multiple<sup>1</sup> of 1.53x and a Net IRR since inception of 11.2%
- Portfolio generated year over year positive net cash flow of \$96.5 million

# Aggregate Portfolio Cash Flow Summary

- Cumulative contributions and distributions totaled \$3,109.8 million and \$3,047.4 million, respectively
- Aggregate Portfolio's total value is \$4,767.5 million as of December 31, 2017

#### Annual Net Cash Flow Summary

- 2015 marked the fifth consecutive year in which the Aggregate Portfolio's distributions outpaced contributions (positive net cash flow). However, the portfolio reverted to a negative net cash flow profile in 2016
- Portfolio had a positive cash flow profile in 2017