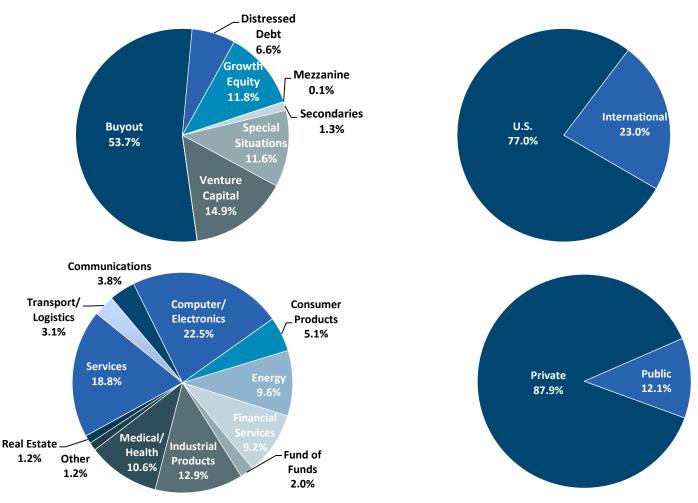

#### Diversification

 Aggregate Portfolio is well diversified across geographies, sectors and vintage years and has exposure to multiple industries and over 2,500 companies

#### Portfolio Diversification<sup>1</sup>

• Aggregate Portfolio is well diversified across sectors, geographies and industries. It has exposure to over 2,500 companies with approximately 88% exposure to private companies and 12% exposure to public companies

1) All charts are based on Reported Value: Represents reported value as most recently reported by the General Partners as of 12/31/17

#### Sector Performance<sup>1</sup>

- The Buyout Sector, the Aggregate Portfolio's largest exposure at 53.7%, has performed well with a net IRR since inception of 12.8%
- The Venture Capital Sector, the Aggregate Portfolio's second largest exposure at 14.9%, has generated a net IRR since inception of 7.4%
- Special Situations, the Aggregate Portfolio's fourth largest exposure at 11.6%, has performed well with a net IRR since inception of 11.9%

| Sector             | Commitments | % of Total<br>Commitments | ARV <sup>2</sup> | % of Total<br>Reported Value | Net Return<br>Multiple <sup>3</sup> | ITD Net IRR |
|--------------------|-------------|---------------------------|------------------|------------------------------|-------------------------------------|-------------|
|                    |             |                           | \$'s in millions |                              |                                     |             |
| Buyout             | \$2,379.9   | 58.0%                     | \$923.5          | 53.7%                        | 1.63x                               | 12.8%       |
| Venture Capital    | \$520.2     | 12.7%                     | \$256.4          | 14.9%                        | 1.41x                               | 7.4%        |
| Growth Equity      | \$326.3     | 7.9%                      | \$202.6          | 11.8%                        | 1.37x                               | 6.5%        |
| Special Situations | \$445.0     | 10.8%                     | \$200.1          | 11.6%                        | 1.34x                               | 11.9%       |
| Distressed Debt    | \$358.5     | 8.7%                      | \$113.9          | 6.6%                         | 1.42x                               | 10.9%       |
| Secondaries        | \$50.0      | 1.2%                      | \$22.0           | 1.3%                         | 1.42x                               | 16.1%       |
| Mezzanine          | \$25.0      | 0.6%                      | \$1.6            | 0.1%                         | 1.17x                               | 4.0%        |
| Total Portfolio    | \$4,104.9   | 100%                      | \$1,720.1        | 100%                         | 1.53x                               | 11.2%       |