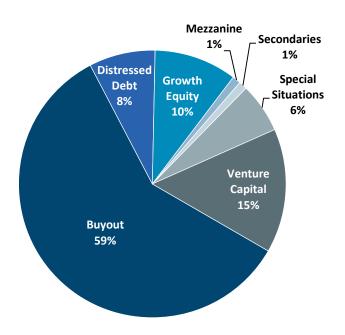

### Portfolio Diversification (continued)

 Aggregate Portfolio is well diversified by industry and has approximately 84% exposure to private companies with the balance in public companies

#### Public/Private based on Reported Value<sup>1</sup>

As of June 30, 2015

<sup>1)</sup> Reported Value: Represents reported value as most recently reported by the General Partners