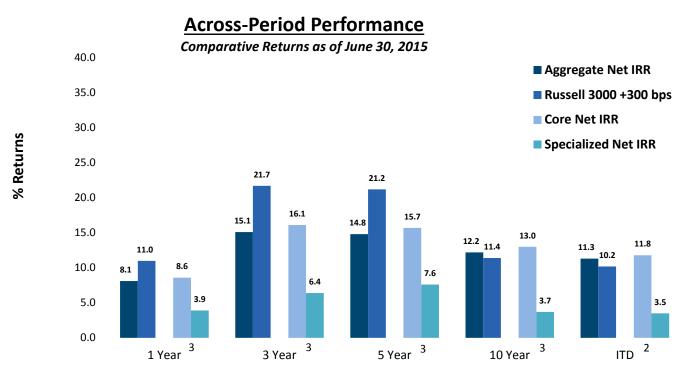

### Comparative Returns

From a 1-, 3-, and 5-year perspective, LACERS' Aggregate Portfolio lagged the Russell 3000 Index +300 bps benchmark<sup>1</sup>. However, the more relevant ten-year and ITD net IRRs<sup>2</sup> have outperformed the benchmark by 80 bps and 110 bps, respectively

<sup>1)</sup> With the exception of the hypothetical final cash flow, the cash weighted return for the Russell 3000 + 300 bps index assumes the same inception to date net cash flow stream that was used in calculating the returns for the Aggregate Portfolio. The hypothetical final cash flow/valuation at 6/30/2015 reflects the amount of appreciation or depreciation that the index experienced from inception to date

<sup>2) &</sup>quot;ITD Net IRR": Inception-to-Date Net Internal Rate of Return as of 6/30/2015

<sup>3) 1-, 3-, 5-</sup> and 10- year IRRs ("Across Period" returns) are calculated using the previous periods ending value as the calculations' initial cash inflow. The across period IRR represents the implied discount rate that will make the net present value of the stream of cash flows sum to zero

#### Performance

- Aggregate Portfolio, led by the performance of the Core Portfolio, was generating a net IRR since inception of 11.3% and a 1.51x total return multiple on invested capital
- From a one-, three-, and five-year perspective, LACERS' Aggregate Portfolio lagged the cash flow weighted Russell 3000 Index +300 bps benchmark as a result of strong stock market performance over the last few years. However, the more relevant ten-year and net IRR since inception have outperformed the benchmark by 80 bps and 110 bps, respectively