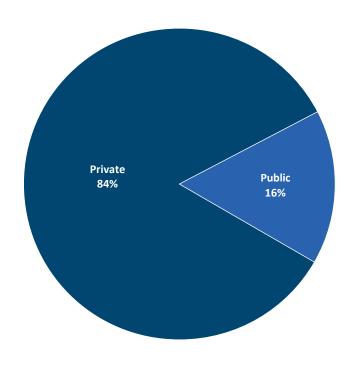

### Portfolio Diversification (continued)

 Aggregate Portfolio is well diversified by industry and has approximately 84% exposure to private companies with the balance in public companies

#### Public/Private based on Reported Value<sup>1</sup>

As of June 30, 2015

<sup>1)</sup> Reported Value: Represents reported value as most recently reported by the General Partners