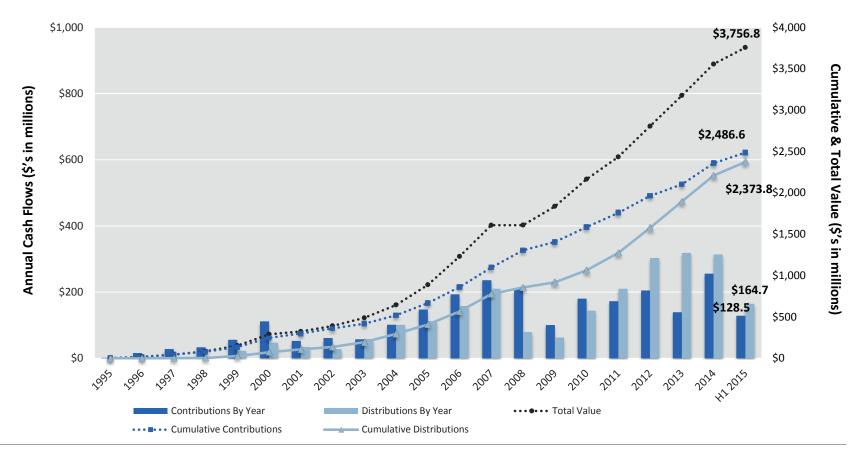

## Aggregate Portfolio Cash Flow Summary

- Cumulative contributions and distributions totaled \$2,486.6 million and \$2,373.8 million, respectively
- Aggregate Portfolio's total value is \$3,756.8 million as of June 30, 2015

## Annual Net Cash Flow Summary

- 2014 marked the fourth consecutive year in which the Aggregate Portfolio's distributions outpaced contributions (positive net cash flow)
  - H1 2015 appears to be trending in the same direction
- With the increase in the exposure target and commitment pace in 2013, 2014, and 2015, it is likely that the Portfolio will revert to a negative net cash flow profile in the next three years

|                 | Contributions | Distributions | Net Cash Flow |
|-----------------|---------------|---------------|---------------|
|                 | \$'s ir       | n millions    |               |
| 1995            | (\$1.5)       | \$0.0         | (\$1.5)       |
| 1996            | (\$15.8)      | \$0.1         | (\$15.8)      |
| 1997            | (\$28.3)      | \$0.9         | (\$27.3)      |
| 1998            | (\$33.6)      | \$3.3         | (\$30.3)      |
| 1999            | (\$55.9)      | \$22.7        | (\$33.2)      |
| 2000            | (\$111.8)     | \$47.3        | (\$64.5)      |
| 2001            | (\$52.8)      | \$34.2        | (\$18.6)      |
| 2002            | (\$61.2)      | \$28.0        | (\$33.2)      |
| 2003            | (\$57.7)      | \$58.4        | \$0.8         |
| 2004            | (\$101.7)     | \$101.2       | (\$0.5)       |
| 2005            | (\$147.2)     | \$112.7       | (\$34.6)      |
| 2006            | (\$193.3)     | \$157.9       | (\$35.4)      |
| 2007            | (\$236.1)     | \$210.5       | (\$25.6)      |
| 2008            | (\$208.1)     | \$79.2        | (\$128.9)     |
| 2009            | (\$100.6)     | \$63.1        | (\$37.5)      |
| 2010            | (\$180.2)     | \$144.0       | (\$36.2)      |
| 2011            | (\$172.5)     | \$210.4       | \$37.8        |
| 2012            | (\$205.2)     | \$303.0       | \$97.8        |
| 2013            | (\$139.1)     | \$318.6       | \$179.5       |
| 2014            | (\$255.6)     | \$313.9       | \$58.3        |
| H1 2015         | (\$128.5)     | \$164.7       | \$36.2        |
| Total Portfolio | (\$2,486.6)   | \$2,373.8     | (\$112.8)     |