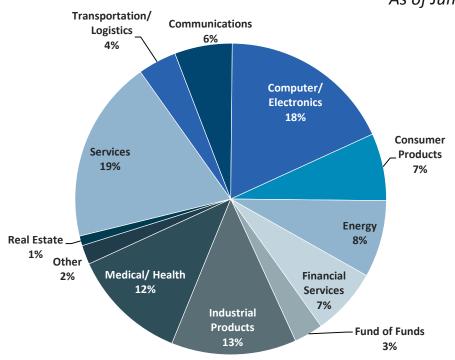

#### Portfolio Diversification

 Aggregate Portfolio is well diversified across geographies, sectors and vintage years and has exposure to multiple industries and over 2,000 companies

#### All Charts are based on Reported Value<sup>1</sup>

#### Sector Performance

- The Buyout Sector, the Aggregate Portfolio's largest exposure at 59.6%, has performed well with a net IRR since inception of 13.1%
- The Venture Capital Sector, the Aggregate Portfolio's second largest exposure at 15.3%, has generated a net IRR since inception of 7.7%
- Distressed Debt, the Aggregate Portfolio's fourth largest exposure, has performed well with a net IRR since inception of 11.3%

| Sector             | Commitments | % of Total<br>Commitments | ARV <sup>1</sup> | % of Total<br>Reported Value | Return Multiple <sup>2</sup> | Net IRR <sup>3</sup> |
|--------------------|-------------|---------------------------|------------------|------------------------------|------------------------------|----------------------|
|                    |             |                           | \$'s in millions |                              |                              |                      |
| Buyout             | \$1,987.4   | 59.0%                     | \$822.6          | 59.6%                        | 1.62x                        | 13.1%                |
| Growth Equity      | \$241.3     | 7.2%                      | \$138.3          | 10%                          | 1.22x                        | 4.4%                 |
| Venture Capital    | \$450.2     | 13.4%                     | \$208.3          | 15.1%                        | 1.39x                        | 7.7%                 |
| Special Situations | \$320.0     | 9.5%                      | \$77.6           | 5.6%                         | 1.20x                        | 8.0%                 |
| Distressed Debt    | \$318.5     | 9.5%                      | \$113.8          | 8.2%                         | 1.37x                        | 11.3%                |
| Mezzanine          | \$25.0      | 0.7%                      | \$8.3            | 0.6%                         | 1.28x                        | 6.4%                 |
| Secondaries        | \$25.0      | 0.7%                      | \$14.0           | 1.0%                         | 1.47x                        | 23.1%                |
| Total Portfolio    | \$3,367.4   | 100%                      | \$1,383.0        | 100%                         | 1.51x                        | 11.3%                |